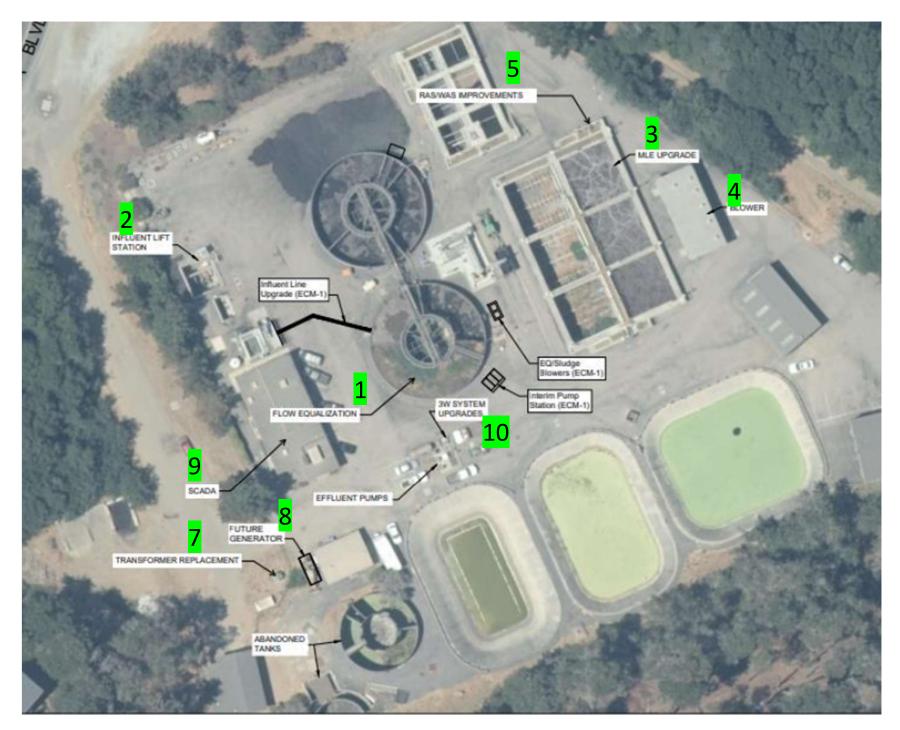

| ECM# | Measure Description                                              | Costs               |
|------|------------------------------------------------------------------|---------------------|
| 1.0  | Flow equalization (incl tank refurbishment)                      | \$1,534,421         |
| 2.0  | Influent lift station, baffle plate only                         | \$18,261            |
| 3.0  | Modified Ludzak - Ettinger upgrade                               | \$1,223,778         |
| 4.0  | Blower consolidation / replacement                               | \$258,372           |
| 5.0  | RAS / WAS improvements                                           | \$637,716           |
| 7.0  | Replace transformer, new Y series breaker                        | \$293,783           |
| 8.0  | Generator replacement (now incl civil scope for electrical work) | \$423,327           |
| 9.0  | SCADA                                                            | \$551,012           |
| 10.0 | Secondary Water (3W) improvements                                | \$318,202           |
|      | Pads for Electrical ECMs                                         | \$313,893           |
|      | Final Design                                                     | \$308,394           |
|      | Project Duration / General Conditions Costs                      | \$1,117,904         |
|      | Project Development - Sewer Fund                                 | \$528,000           |
|      | Total                                                            | \$ <b>7,527,063</b> |