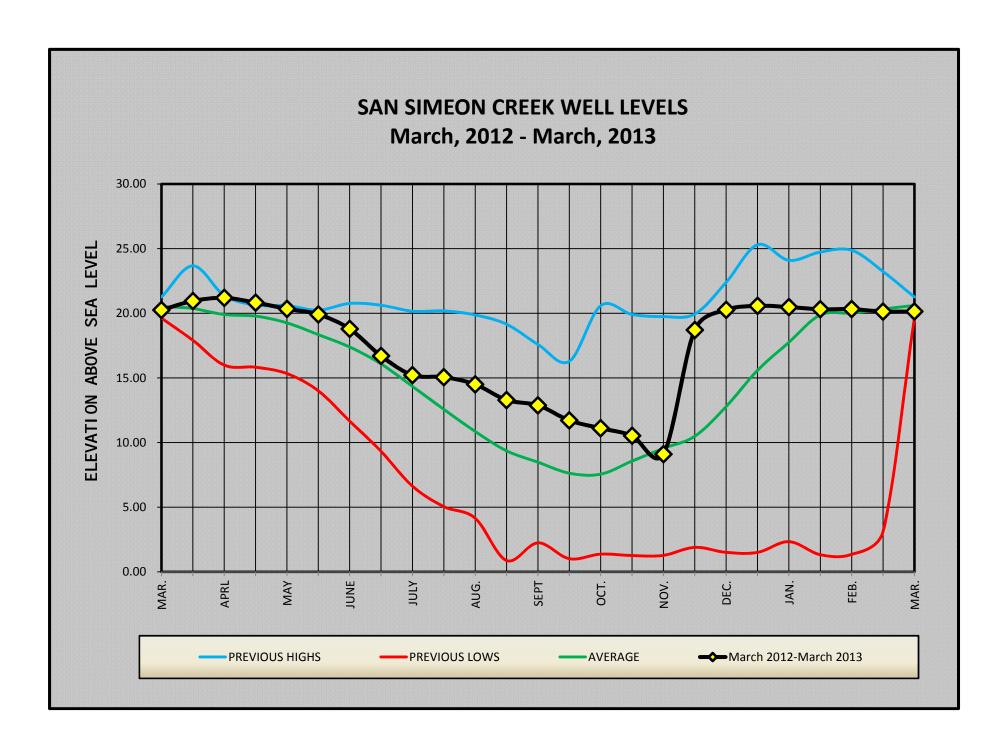

|
| 16D1<br>9M1<br>9P2<br>9P7<br>9L1<br>SS4<br>9K2<br>SS3<br>SS2<br>SS1<br>11B1<br>11C1<br>PFNW<br>10A1<br>10G2<br>10G1<br>10F2<br>10M2<br>9J3 | 6.97 24.94 8.98 9.72 10.75  12.11 14.48 13.46 13.18 19.53 14.52 13.69 26.23 19.35 17.75 25.90 23.21 | 11.81<br>65.63<br>19.11<br>19.59<br>27.33<br>25.92<br>30.23<br>33.25<br>34.01<br>34.07<br>105.43<br>98.20<br>93.22<br>78.18<br>62.95<br>59.55<br>66.92<br>55.21 | 4.84<br>40.69<br>10.13<br>9.87<br>16.58<br>18.12<br>18.77<br>20.55<br>20.89<br>85.90<br>83.68<br>79.53<br>51.95<br>43.60<br>41.80<br>41.02<br>32.00 | Gradient = N/A |

20.07 FEET

**Red Font are the CCSD's Production Wells** 

29-Mar-13

## San Simeon Creek Well Levels Last 10 years March, 2003 - April, 2013





## SANTA ROSA CREEK WELL LEVELS March 15th, 2012 - March 15th, 2013





# BOARD OF DIRECTORS' MEETING – April 25, 2013 ADDENDUM TO GENERAL MANAGER'S REPORT FACILITIES AND RESOURCES MANAGER'S REPORT

#### Fiscalini Ranch:

- Information panels:
  - Trail maps and information panels are located on both sides of the bluff trail. The panels and maps had a 10 year warranty on them. Ranch Manager has been working with the contractor who designed the panels Gaia Graphics and the manufacturer, as the trail maps have deteriorated within the warranty period. The manufacturer, Fossil Industries Inc., has agreed to replace all the maps and information panels at no cost to the District. The new panels will also have a 10 year warranty. Panels are estimated to arrive at the end of April, 2013.
- Eucalyptus project:
  - Staff continues to monitor the progress on the eucaly