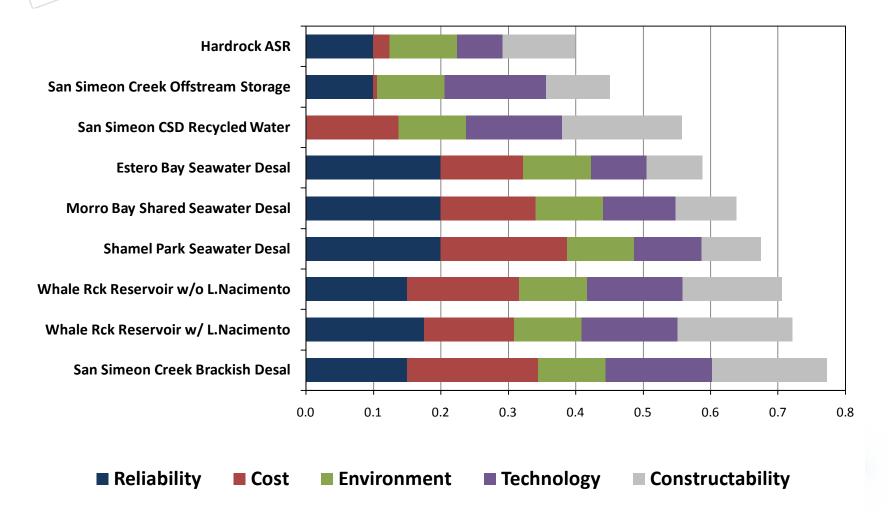

| SR 9 B attachment A supply alts cost summariy                                                                                                                                                                | 85 |
|--------------------------------------------------------------------------------------------------------------------------------------------------------------------------------------------------------------|----|
| SR 9 B attachments B and C supply alts rankings                                                                                                                                                              | 86 |
| SR 9 B attachment D EIS schedule                                                                                                                                                                             | 88 |
| Discussion and Consideration to Adopt Ordinance 01-2013 amending Subsection B of Section 8.04.110 of the CCSD Municipal Code Relating to the Affordable Housing Program                                      |    |
| SR 9 C Consider Adopt of Ord 01 2013 Amending 08 04 110 B CCSD Muni Code AHP                                                                                                                                 | 89 |
| SR 9 C ADOPT Ordinance 01 2013 CCSD Affordable Housing Program                                                                                                                                               | 90 |
| Discussion and Consideration to Adopt Ordinance 02-2013 Amending Subsection B Section 8.04.100 of the CCSD Municipal Code in Order to Prohibit Transfers that Would Result in Multiple Positions on a Parcel |    |
| SR 9 D Consider Adopt of Ordinance 8_04_100 to prohibit multiple positions on a parcel.                                                                                                                      | 92 |
| SR 9 D Adopt Ord. 02 2013 to Amend 8.04.100 to Prohibit Multiple Positions on a Parcel                                                                                                                       | 93 |
| Discussion and Consideration to Cast Ballot Voting for a Special District Member to Local Agency Formation Commission (LAFCO) Term Expiring December 2014                                                    |    |
| SR 9 E Cast Ballot for LAFCO representative                                                                                                                                                                  | 94 |
| SR 9 E LAFCO Ballot 2013 0402                                                                                                                                                                                | 95 |
| SR 9 E LAFCO Nominee_Statements                                                                                                                                                                              | 96 |