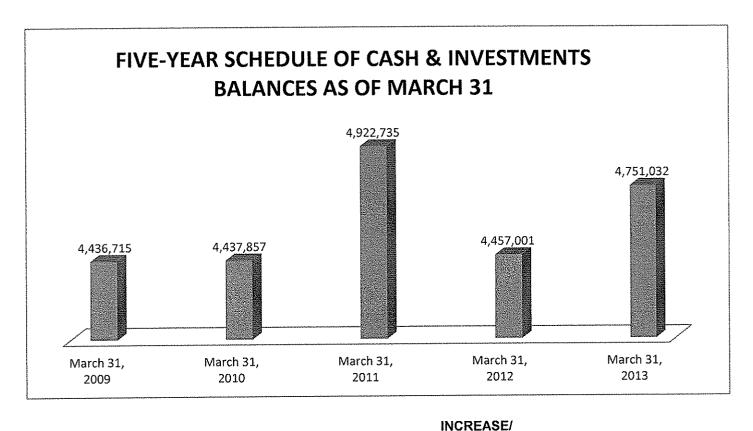

**EXPENDITURES**-There were no disbursements in excess of \$100,000 during March, 2013.

**RESERVES**-LAIF BALANCE-The balance in the Local Agency Investment Fund (LAIF) as of March, 2013 was \$4,637,561. The attached Schedule of Cash and Investments Balance indicates how the Cash and Investments balance compares to the prior month's balance as well as for the same month in each of the prior 4 years. Too much emphasis should not be placed on one month's activity; rather the information should be looked at on a trend basis.

#### BOARD OF DIRECTORS' MEETING-APRIL 25, 2013 ADDENDUM TO GENERAL MANAGER'S REPORT FINANCE MANAGER'S REPORT ATTACHMENT SCHEDULE OF CASH & INVESTMENTS BALANCE

| PERIOD ENDING<br>March 31, 2009 | <b>BALANCE</b><br>4,436,715 | INCREASE/<br>(DECREASE<br>FROM PRIOR YEAR<br>N/A | INCREASE/<br>(DECREASE<br>FROM BASE PERIOD<br>(March 31, 2009)<br>N/A |
|---------------------------------|-----------------------------|--------------------------------------------------|-----------------------------------------------------------------------|
| March 31, 2010                  | 4,437,857                   | 1,142                                            | 1,142                                                                 |
| March 31, 2011                  | 4,922,735                   | 484,878                                          | 486,020                                                               |
| March 31, 2012                  | 4,457,001                   | (465,734)                                        | 20,286                                                                |
| March 31, 2013                  | 4,751,032                   | 294,031                                          | 314,317                                                               |

| PERIOD ENDING     | BALANCE   | (DECREASE<br>FROM PRIOR MONTH |
|-------------------|-----------|-------------------------------|
| February 28, 2013 | 4,825,127 | N/A                           |
| March 31, 2013    | 4,751,032 | (74,095)                      |

#### NOTES:

BALANCE includes amount on deposit with the LAIF plus Cash in Main Checking Account net of outstanding checks and deposits in transit plus Cash in Overflow Account.

All amounts are based on CCSD records.