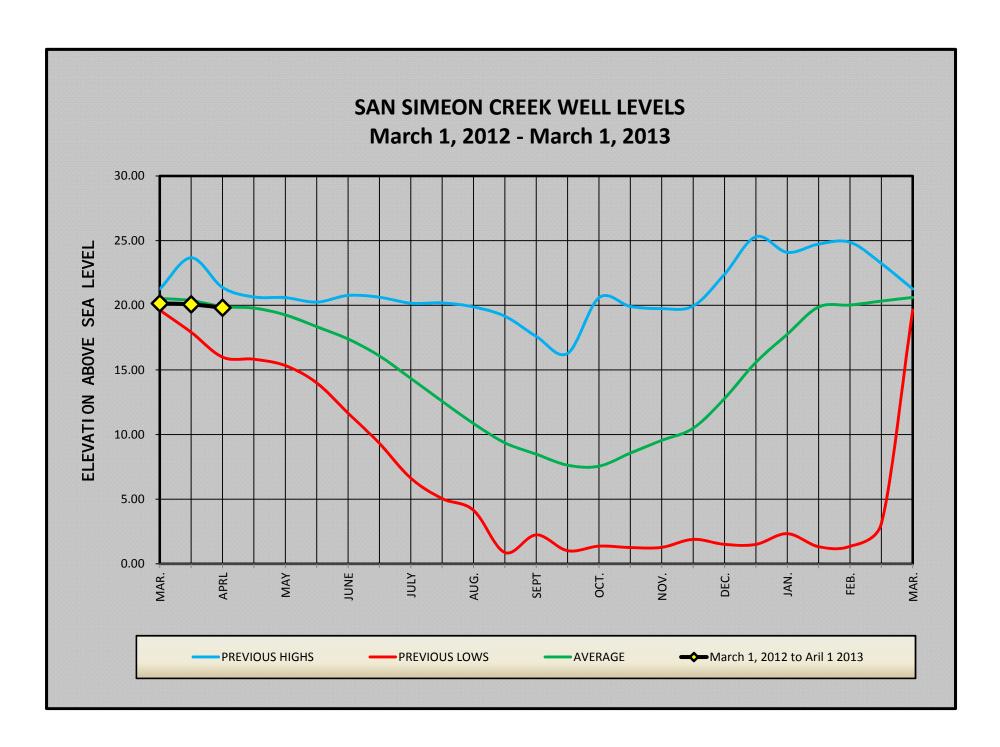

|                |
| 16D1<br>9M1<br>9P2<br>9P7<br>9L1<br>SS4<br>9K2<br>SS3<br>SS2<br>SS1<br>11B1<br>11C1<br>PFNW<br>10A1<br>10G2<br>10G1<br>10F2<br>10M2<br>9J3 | 6.97 24.94 8.98 9.72 10.75  12.11 14.48 13.46 13.18 19.53 14.52 13.69 26.23 19.35 17.75 25.90 23.21 | 11.81<br>65.63<br>19.11<br>19.59<br>27.33<br>25.92<br>30.23<br>33.25<br>34.01<br>34.07<br>105.43<br>98.20<br>93.22<br>78.18<br>62.95<br>59.55<br>66.92<br>55.21 | 4.84<br>40.69<br>10.13<br>9.87<br>16.58<br>18.12<br>18.77<br>20.55<br>20.89<br>85.90<br>83.68<br>79.53<br>51.95<br>43.60<br>41.80<br>41.02<br>32.00 | Gradient = N/A |

20.07 FEET

**Red Font are the CCSD's Production Wells** 

29-Mar-13

## San Simeon Creek Well Levels Last 10 years March, 2003 - April, 2013





## SANTA ROSA CREEK WELL LEVELS March 15th, 2012 - March 15th, 2013





# BOARD OF DIRECTORS' MEETING – April 25, 2013 ADDENDUM TO GENERAL MANAGER'S REPORT FACILITIES AND RESOURCES MANAGER'S REPORT

#### Fiscalini Ranch:

- Information panels:
  - Trail maps and information panels are located on both sides of the bluff trail. The panels and maps had a 10 year warranty on them. Ranch Manager has been working with the contractor who designed the panels Gaia Graphics and the manufacturer, as the trail maps have deteriorated within the warranty period. The manufacturer, Fossil Industries Inc., has agreed to replace all the maps and information panels at no cost to the District. The new panels will also have a 10 year warranty. Panels are estimated to arrive at the end of April, 2013.
- Euca