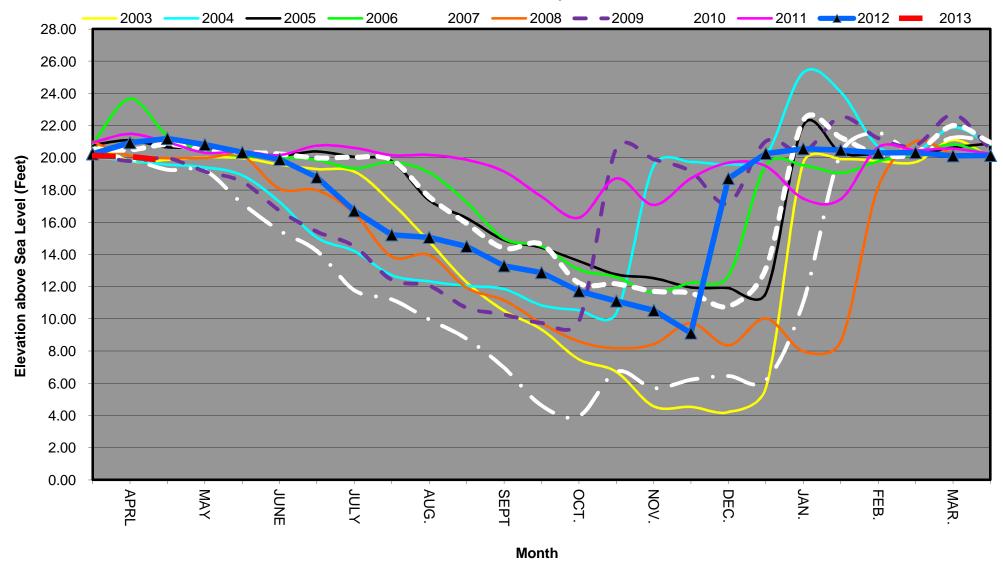

|                |
| 16D1<br>9M1<br>9P2<br>9P7<br>9L1<br>SS4<br>9K2<br>SS3<br>SS2<br>SS1<br>11B1<br>11C1<br>PFNW<br>10A1<br>10G2<br>10G1<br>10F2<br>10M2<br>9J3 | 6.97 24.94 8.98 9.72 10.75  12.11 14.48 13.46 13.18 19.53 14.52 13.69 26.23 19.35 17.75 25.90 23.21 | 11.81<br>65.63<br>19.11<br>19.59<br>27.33<br>25.92<br>30.23<br>33.25<br>34.01<br>34.07<br>105.43<br>98.20<br>93.22<br>78.18<br>62.95<br>59.55<br>66.92<br>55.21 | 4.84<br>40.69<br>10.13<br>9.87<br>16.58<br>18.12<br>18.77<br>20.55<br>20.89<br>85.90<br>83.68<br>79.53<br>51.95<br>43.60<br>41.80<br>41.02<br>32.00 | Gradient = N/A |

20.07 FEET

**Red Font are the CCSD's Production Wells** 

29-Mar-13

## San Simeon Creek Well Levels Last 10 years March, 2003 - April, 2013





## SANTA ROSA CREEK WELL LEVELS March 15th, 2012 - March 15th, 2013





# BOARD OF DIRECTORS' MEETING – April 25, 2013 ADDENDUM TO GENERAL MANAGER'S REPORT FACILITIES AND RESOURCES MANAGER'S REPORT

#### Fiscalini Ranch:

- Information panels:
  - Trail maps and information panels are located on both sides of the bluff trail. The panels and maps had a 10 year warranty on them. Ranch Manager has been working with the contractor who designed the panels Gaia Graphics and the manufacturer, as the trail maps have deteriorated within the warranty period. The manufacturer, Fossil Industries Inc., has agreed to replace all the maps and information panels at no cost to the District. The new panels will also have a 10 year warranty. Panels are estimated to arrive at the end of April, 2013.
- Eu