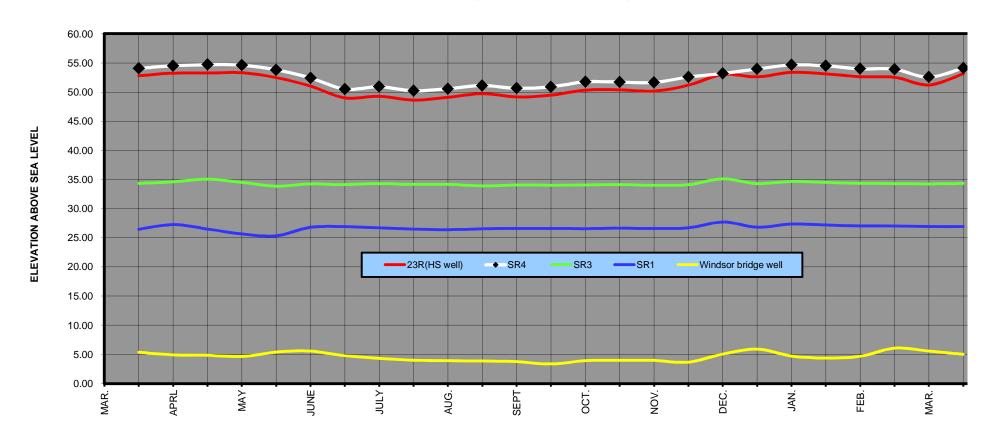

<sup>\*</sup> three 2" meters upgraded to 2" radio read meters \*\* Broken effluent line on moonstone

3/29/13 CAMBRIA COMMUNITY SERVICES DISTRICT

WELL WATER LEVELS FOR 3/29/13

| •                                                                                                                                          |                                                                                                     | WELL WATE                                                                                                                                                       | R LEVELS FOR                                                                                                                                        | 3/29/13        |
|--------------------------------------------------------------------------------------------------------------------------------------------|-----------------------------------------------------------------------------------------------------|-----------------------------------------------------------------------------------------------------------------------------------------------------------------|-----------------------------------------------------------------------------------------------------------------------------------------------------|----------------|
| Well<br>Code                                                                                                                               | Distance<br>Ref. Point<br>to<br>Water Level                                                         | Reference<br>Point<br>Distance<br>Above Sea<br>Level                                                                                                            | Depth of<br>Water<br>to Sea<br>Level                                                                                                                | Remarks        |
|                                                                                                                                            |                                                                                                     | SANTA ROSA CREE                                                                                                                                                 | K WELLS                                                                                                                                             |                |
|                                                                                                                                            |                                                                                                     | OANTA ROOM CIREL                                                                                                                                                | IN WELLO                                                                                                                                            |                |
| 23R<br>SR4<br>SR3<br>SR1<br>RP#1<br>RP#2<br>21R3<br>WBE<br>WBW                                                                             | 30.58<br>27.86<br>20.14<br>19.49<br>20.99<br>15.67<br>7.86<br>11.92<br>12.21                        | 83.42<br>82.00<br>54.30<br>46.40<br>46.25<br>33.11<br>12.88<br>16.87<br>17.02                                                                                   | 52.84<br>54.14<br>34.16<br>26.91<br>25.26<br>17.44<br>5.02<br>4.95<br>4.81                                                                          |                |
|                                                                                                                                            |                                                                                                     |                                                                                                                                                                 | NTA ROSA WELLS =                                                                                                                                    | 38.40 FEET     |
|                                                                                                                                            |                                                                                                     | SAN SIMEON CREE                                                                                                                                                 | K WELLS                                                                                                                                             |                |
| 16D1<br>9M1<br>9P2<br>9P7<br>9L1<br>SS4<br>9K2<br>SS3<br>SS2<br>SS1<br>11B1<br>11C1<br>PFNW<br>10A1<br>10G2<br>10G1<br>10F2<br>10M2<br>9J3 | 6.97 24.94 8.98 9.72 10.75  12.11 14.48 13.46 13.18 19.53 14.52 13.69 26.23 19.35 17.75 25.90 23.21 | 11.81<br>65.63<br>19.11<br>19.59<br>27.33<br>25.92<br>30.23<br>33.25<br>34.01<br>34.07<br>105.43<br>98.20<br>93.22<br>78.18<br>62.95<br>59.55<br>66.92<br>55.21 | 4.84<br>40.69<br>10.13<br>9.87<br>16.58<br>18.12<br>18.77<br>20.55<br>20.89<br>85.90<br>83.68<br>79.53<br>51.95<br>43.60<br>41.80<br>41.02<br>32.00 | Gradient = N/A |

20.07 FEET

**Red Font are the CCSD's Production Wells** 

29-Mar-13

## SANTA ROSA CREEK WELL LEVELS March 15th, 2012 - March 15th, 2013