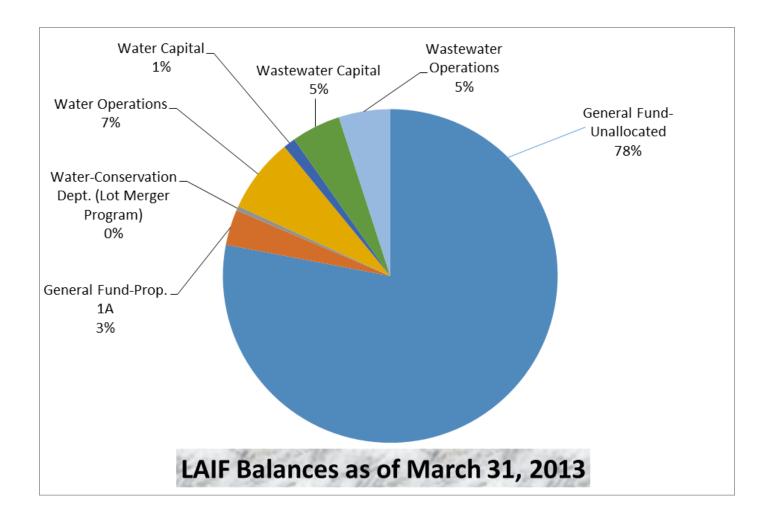

**EXPENDITURES**-There were no disbursements in excess of \$100,000 during March, 2013.

**RESERVES**-LAIF BALANCE-The balance in the Local Agency Investment Fund (LAIF) as of March, 2013 was \$4,637,561. The attached Schedule of Cash and Investments Balance indicates how the Cash and Investments balance compares to the prior month's balance as well as for the same month in each of the prior 4 years. Too much emphasis should not be placed on one month's activity; rather the information should be looked at on a trend basis.

The LAIF Balance is made up as follows (restrictions, if applicable, are noted):

| FUND                                        | ۸۱   | MOUNT     |
|---------------------------------------------|------|-----------|
|                                             |      |           |
| General                                     | \$ 3 | 3,617,276 |
| General (Proposition 1A)                    | \$   | 159,286   |
| Water (Conservation DeptLot Merger Program) | \$   | 19,982    |
| Water (Operations)                          | \$   | 335,403   |
| Water (Capital)                             | \$   | 53,985    |
| Wastewater (Capital)                        | \$   | 220,770   |
| Wastewater (Operations)                     | \$   | 230,859   |

With the exception of the restricted funds to offset a potential future Proposition 1A take-away, final reserve amounts are determined after all other fiscal year activity is recorded, reconciled and audited, although the balances are monitored during the fiscal year to ensure that funds set-aside for specific programs, such as the Lot Merger Program, are not overspent. The above amounts have been updated based on the audit for the fiscal year ended June 30, 2012 with the exception of the Resource Conservation Department's balance (for the Lot Merger Program), which has been updated as of March 31, 2013. The amounts have also been updated for the interest revenue received through March 31, 2013.