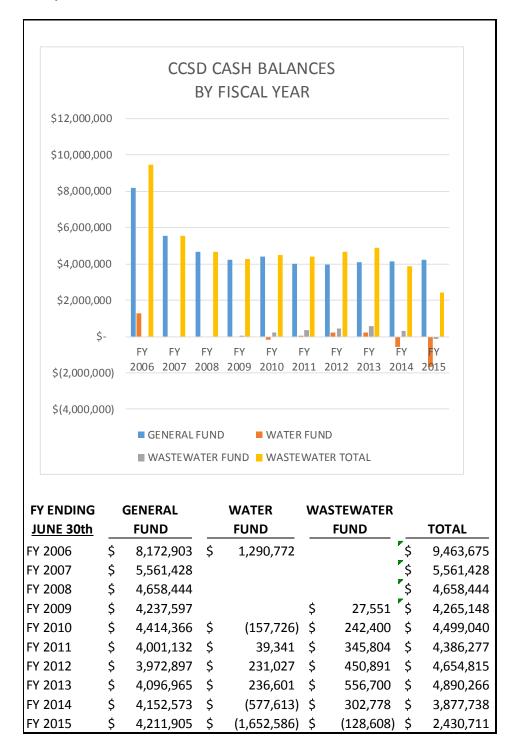

## CASH BALANCES

CCSD maintains one account with the State of California Local Agency Investment Fund (LAIF) and the following five accounts at Heritage Oaks Bank:

- a payroll account;
- an account for operation of the Veteran's Hall;
- an account for medical benefits for employees;
- a main checking account; and
- a money market account.

CCSD pools all of its cash for all of its funds so, other than restricted funds, no cash asset is held for any specific fund. It should be noted that when the pooling method is used, a fund may overdraw its account in the pool. These overdrafts are reported as liabilities with a corresponding receivable (due to/from other funds) on the balance sheet.

The first three accounts shown above are restricted funds which are not available for use in other areas. However, the last two accounts are unrestricted and are available, along with LAIF, as part of the "pooled" cash of CCSD.

Revenues and expenditures fluctuate significantly from month to month and therefore the most appropriate comparison of available cash balances is at the end of the fiscal year on June 30<sup>th</sup>. Final balance amounts in the Water and Wastewater funds are determined after all other fiscal year activity is recorded, reconciled and audited. Audited cash balances on June 30, 2015 were as shown below. It should be noted that the 2014 and 2015 loans to the Water Fund were to support expenditures for the Sustainable Water Facility construction and those loans were repaid when the Prop 84 grant was received in December.

|                                  | CCSD F<br>JU   |              |                        |
|----------------------------------|----------------|--------------|------------------------|
|                                  | CASH           | INTERFUND    | CASH                   |
| <u>FUND</u>                      | <u>BALANCE</u> | <u>LOAN</u>  | POSITION               |
| GENERAL FUND                     | 4,211,905      | (2,737,310)  | 1,474,595              |
| WATER FUND                       | (1,652,586)    | (2,047,696)  | 395,110                |
| WASTEWATER FUND                  | (128,608)      | (689,614)    | 561,006                |
| TOTAL                            | 2,430,711      | (5,474,620)  | 2,430,711              |
| LOAN HISTORY                     |                |              |                        |
| WATER FUND LOANS                 |                |              |                        |
| PRIOR 2014                       |                | \$ 157,726   | All Water Fund loans   |
| 2014 LOAN                        |                | 2,094,181    | except \$157,726       |
| 2015 LOAN                        | _              | 485,403      | were paid off prior to |
| TOTAL LOANS                      |                | \$ 2,737,310 | 12/31/15               |
|                                  | AN <u>S</u>    |              |                        |
| WASTEWATER FUND LOA              |                |              |                        |
| WASTEWATER FUND LOA<br>2015 LOAN |                | \$ 689,614   |                        |

4. CCSD received Prop 84 Grant for \$4,163,142 on December 17, 2015.

The following chart and table show audited cash balances in the three funds on June 30<sup>th</sup> of each fiscal year for the last ten years.