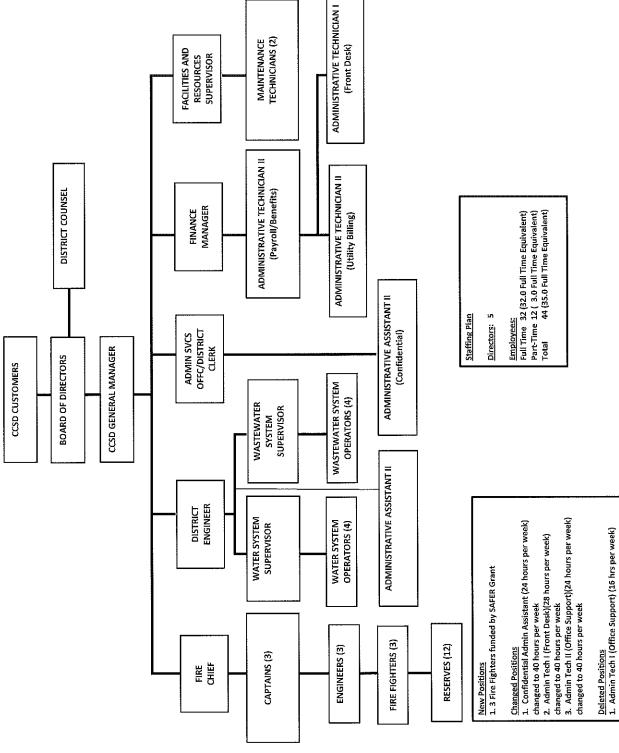

| <b>1</b> 1 |
|--------------------------------------------------------|------------|
| Water Fund SWF Operations                              | 16         |
| Water Fund SWF Capital Cost Recovery                   | 17         |
| Water Fund Capital Project: Santa Rosa Creek           | 18         |
| Water Fund Capital Project: Sustainable Water Facility | 19         |
| Wastewate Fund                                         | 21         |
| General Fund: Fire Department                          | 27         |
| General Fund: Facilities & Resources Department        | 31         |
| General Fund: Park & Recreation Department             | 34         |
| General Fund: Administration Department                | 36         |

CCSD BUDGETED ORGANIZATIONAL CHART FISCAL YEAR 2016-2017



1

### CAMBRIA COMMUNITY SERVICES DISTRICT FY 201 - 2017 PRELIMINARY BUDGET MAY 26, 2016 WATER FUND - OPERATIONS SUMMARY

| ACCOUNT DESCRIPTION                   | FISCAL YEAR<br>2015/2016<br>BUDGET | ACTUAL<br>AS OF<br>4/30/16 | PROPOSED<br>FISCAL YEAR<br>2016/2017<br>BUDGET | INCREASE/<br>(DECREASE)<br>FROM FY 15-16<br>TO FY 16-17 |
|---------------------------------------|------------------------------------|----------------------------|------------------------------------------------|---------------------------------------------------------|
| OPERATING REVENUES                    |                                    |                            |                                                |                                                         |
| SERVICE FEES