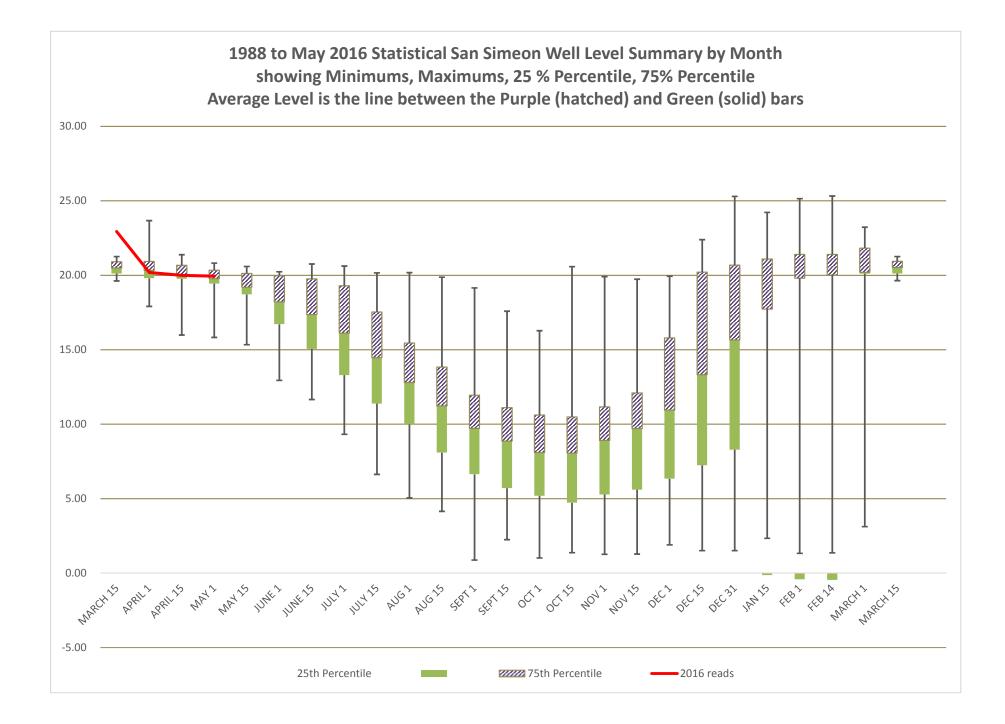

Well Level reports from 5/1/2016 readings are being made available on the District website located at <u>www.cambriacsd.org</u>

- 3. The wells level are sustaining at an average level. The Water Department will continue to manage the aquifers in the most efficient way possible.
- 4. We have received the R.O. membranes back from the clean and preserving company. The company's finding from the inspection showed that all membranes are in good working condition and that they will be ready for use when the time comes.
- 5. We have been fixing leaks within the distribution system as they occur, as May-June starts what the Water Department refers to as Leak Season.
- 6. Production was down for April by about 1 acre foot.
- 7. The Water Department has made an effort to concentrate on maintenance and "Spring Cleaning" for the last month.

Production data, well level reports, and associated graphs are attached for your review and can be located on the District's website: <u>www.cambriacsd.org</u>

Attachments: Finance Manager's Report Water production and well level graphs Fire Statistics