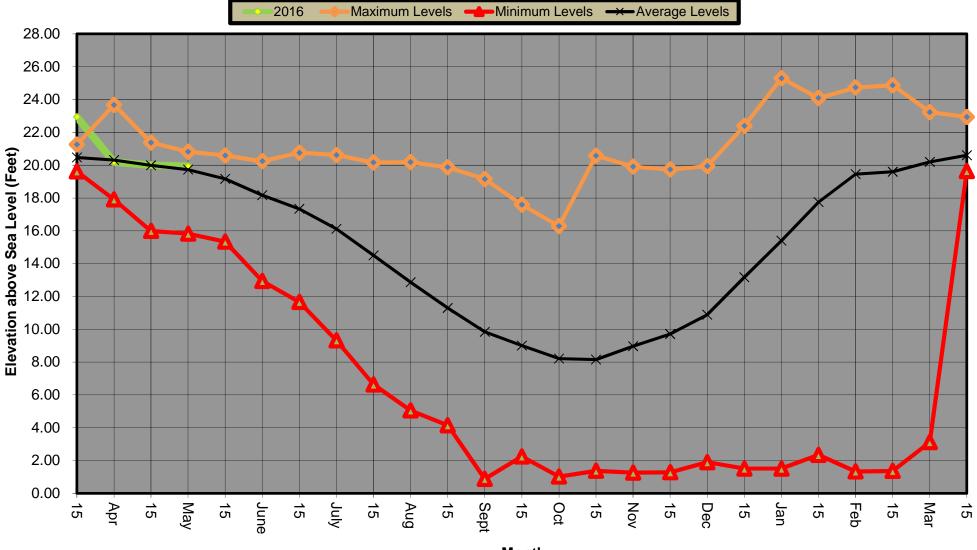

Well Level reports from 5/1/2016 readings are being made available on the District website located at <u>www.cambriacsd.org</u>

- 3. The wells level are sustaining at an average level. The Water Department will continue to manage the aquifers in the most efficient way possible.
- 4. We have received the R.O. membranes back from the clean and preserving company. The company's finding from the inspection showed that all membranes are in good working condition and that they will be ready for use when the time comes.
- 5. We have been fixing leaks within the distribution system as they occur, as May-June starts what the Water Department refers to as Leak Season.
- 6. Production was down for April by about 1 acre foot.
- 7. The Water Department has made an effort to concentrate on maintenance and "Spring Cleaning" for the last month.

Production data, well level reports, and associated graphs are attached for your review and can be located on the District's website: <u>www.cambriacsd.org</u>

Attachments: Finance Manager's Report Water production and well level graphs Fire Statistics