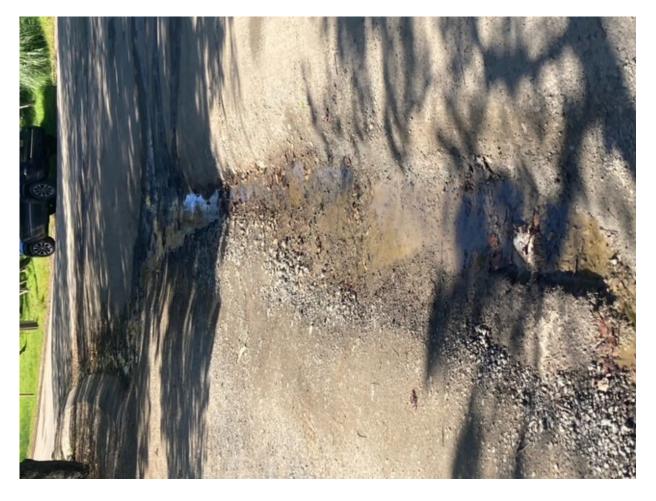

There is a very dangerous situation on the roadway at the corner of Orville Avenue & Orville Avenue. There are huge potholes and loose gravel in the middle of the road at that intersection. It isn't visible at night so a bicycle or car tire can easily catch the holes & slide on the loose gravel. It's an even more dangerous hazard with someone on foot. This needs to be fixed before someone is seriously hurt.