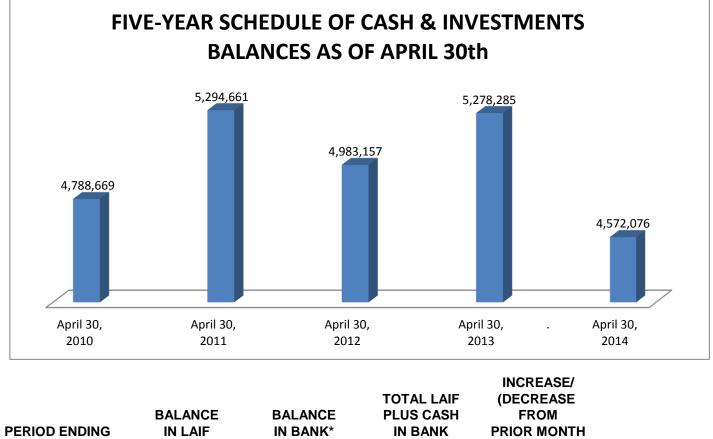

## LAIF BALANCE

The balance in the Local Agency Investment Fund (LAIF) as of April 30, 2014 was \$3,801,318. The attached Schedule of Cash and Investments Balances indicates how the balance compares to the prior month's balance as well as for the same month in each of the prior 4 years. Too much emphasis should not be placed on one month's activity; rather the information should be looked at on a trend basis.

## BOARD OF DIRECTORS' MEETING - MAY 22, 2014 ADDENDUM TO GENERAL MANAGER'S REPORT FINANCE MANAGER'S REPORT ATTACHMENT SCHEDULE OF CASH & INVESTMENTS BALANCE

| <b>PERIOD ENDING</b><br>April 30, 2010 | BALANCE<br>IN LAIF<br>4,631,918 | BALANCE<br>IN BANK*<br>156,751 | TOTAL LAIF<br>PLUS CASH<br>IN BANK<br>4,788,669 | INCREASE/<br>(DECREASE)<br>FROM<br>PRIOR YEAR<br>N/A | INCREASE/<br>(DECREASE)<br>FROM BASE<br>PERIOD OF<br>MARCH 31, 2010<br>N/A |
|----------------------------------------|---------------------------------|--------------------------------|-------------------------------------------------|------------------------------------------------------|----------------------------------------------------------------------------|
| April 30, 2011                         | 4,834,191                       | 460,470                        | 5,294,661                                       | 505,992                                              | 505,992                                                                    |
| April 30, 2012                         | 4,426,519                       | 556,638                        | 4,983,157                                       | (311,504)                                            | 194,488                                                                    |
| April 30, 2013                         | 4,640,883                       | 637,402                        | 5,278,285                                       | 295,128                                              | 489,616                                                                    |
| April 30, 2014                         | 3,801,318                       | 770,758                        | 4,572,076                                       | (706,209)                                            | (216,593)                                                                  |

| PERIOD ENDING  | IN LAIF   | IN BANK* | IN BANK   | PRIOR MONTH |
|----------------|-----------|----------|-----------|-------------|
| March 31, 2014 | 3,798,983 | 662,531  | 4,461,514 | N/A         |
| April 30, 2014 | 3,801,318 | 770,758  | 4,572,076 | 110,562     |