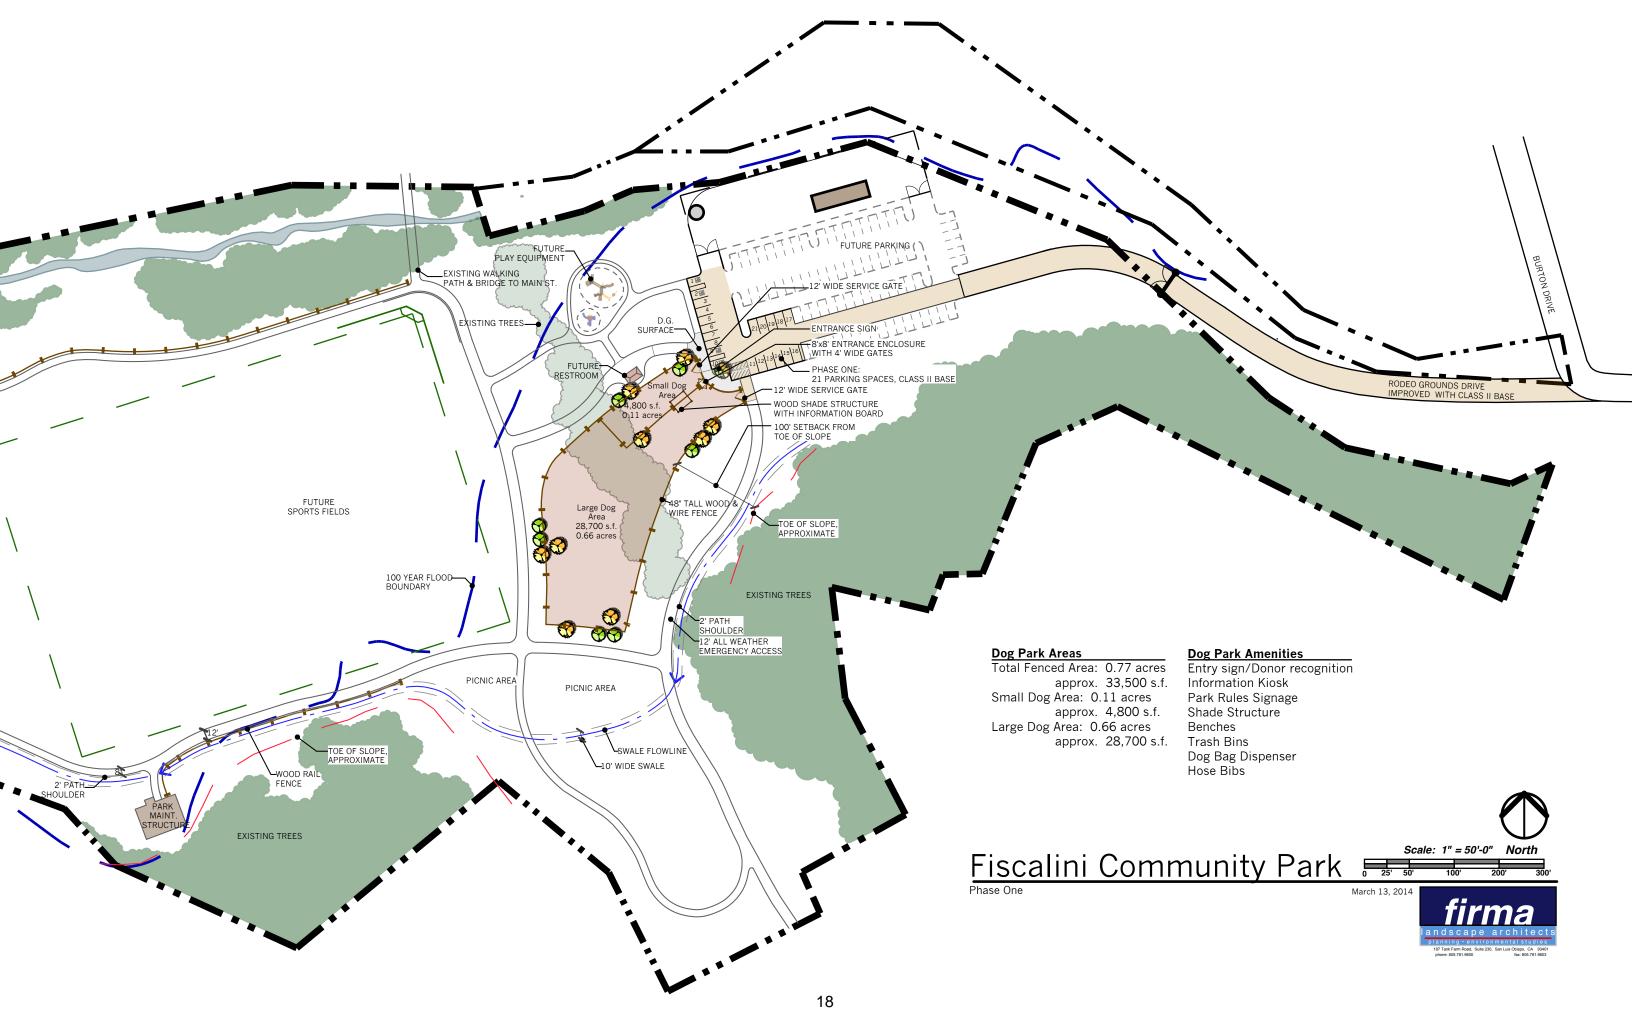

- I have forwarded the Board of Directors a copy of the Fiscalini Ranch Preserve Monterey Pine Forest Analysis Maintenance and Monitoring Program. I think it would be a great idea to conduct a combined workshop the CCSD Board of Directors, Park Recreation and Open Space Commissioners and the Friends of the Fiscalini Ranch Preserve Board of Directors to discuss the Maintenance and Monitoring Plan and how we can all work collectively together.
- During the May 6, 2014 Parks, Recreation and Open Space Commissioners Meeting David Foote from Firma presented the Fiscalini Ranch Community Park Phase 1 Design Development Document. I have sent a copy of the document to each Board Member for your review. The cost to complete the Phase 1 plan was \$ 182,768.10 plus a 10% contingency. A discussion ensued regarding the current fiscal constraints of the District and it was determined By PROS that the matter be tabled unto the July Meeting. This would give the CCSD Board of Directors the opportunity to review the document and pass the fiscal year 2014-2015 budget. One of the three goals that the CCSD Board of Directors adopted for Calendar year 2014 was to move forward and implementation of the plan. This goal was adopted prior to allocation of funds to the Emergency Water Supply Project. As mentioned and recommended earlier, this item could also be discussed as part of the combined workshop between the CCSD Board of Directors, PROS and FFRP Board of Directors.

## BOARD OF DIRECTORS' MEETING – May 22, 2014 ADDENDUM TO GENERAL MANAGER'S REPORT FACILITIES AND RESOURCES MANAGER'S REPORT

- Fiscalini Ranch:
  - § Pamphlets:
    - Staff continues to restock Trail Map pamphlets on a weekly basis
      Invasive Plants:
  - **§** Invasive Plants:
    - Staff has been working closely with Friends of the Fiscalini Ranch Volunteers on invasive plant control.
  - § Benches:
    - Staff has been assisting FFRP volunteers in their repairs to benches on the Ranch.
  - § Forest Assessment:
    - James P. Allen (Registered Consulting Arborist) has finished his draft assessment of the Fiscalini Ranch Preserve's Forest.
  - § Eucalyptus Project:
    - Staff cleaned and cleared the ¼ mile Eucalyptus project located along the Santa Rosa Trail (West part of Ranch). All invasive plants were weed wacked and eucalyptus sprouts were pulled out.
  - § Mowing on east part of Ranch:
    - Staff mowed the entire east part of Ranch/ Rodeo Grounds
- Amgen Tour of California:
  - **§** Staff has been working with County Staff, Amgen representatives and local volunteers
    - Staff has met on multiple times at Vet's Hall, as this is where all the festivities will be happening.
    - Staff has also been working with local Fire Department and Sheriff's Department on staging of an emergency helicopter on CCSD property.
    - Permission has been granted for parking to occur at Rodeo Grounds road. Parking will be for one day only (day of race), parking will be for volunteers and workers and not used for public parking. The parking will happen on areas that have historically been used for parking (Pinedorado Parking).
- Community Park:
  - S David Foote presented his final report on the cost of implementing phase 1 of the Community Park at the PROS meeting. A copy of the Phase 1 Design Development Documents are attached for the Board of Director's reference.
- Rodeo Grounds Rd:
  - **§** Staff cut back all branches encroaching on the road and filled in holes and smoothed out the road
- o Parks:
  - **§** Dog Park: The grounds to the park were mowed

## **RE: Fiscalini Ranch Community Park Phase 1 Design Development Documents**

Dear Carlos,

Please find attached in digital format the Phase 1 documents including the County's Determination of Substantial Conformity for the change in dog park location. The scope services for the Design Development work was to identify the appropriate level of grading and drainage infrastructure needed for phased park implementation, and to relocate the dog park closer to the parking area. The documents include:

- Phase 1 Design Development Site Plan
- Grading and Drainage Plan with import to achieve minimum 1% slopes
- Grading and Drainage Plan with balanced earthwork on-site (no import)
- Phase 1 cost estimate (includes all park earthwork)
- Preliminary Drainage Calculation Report