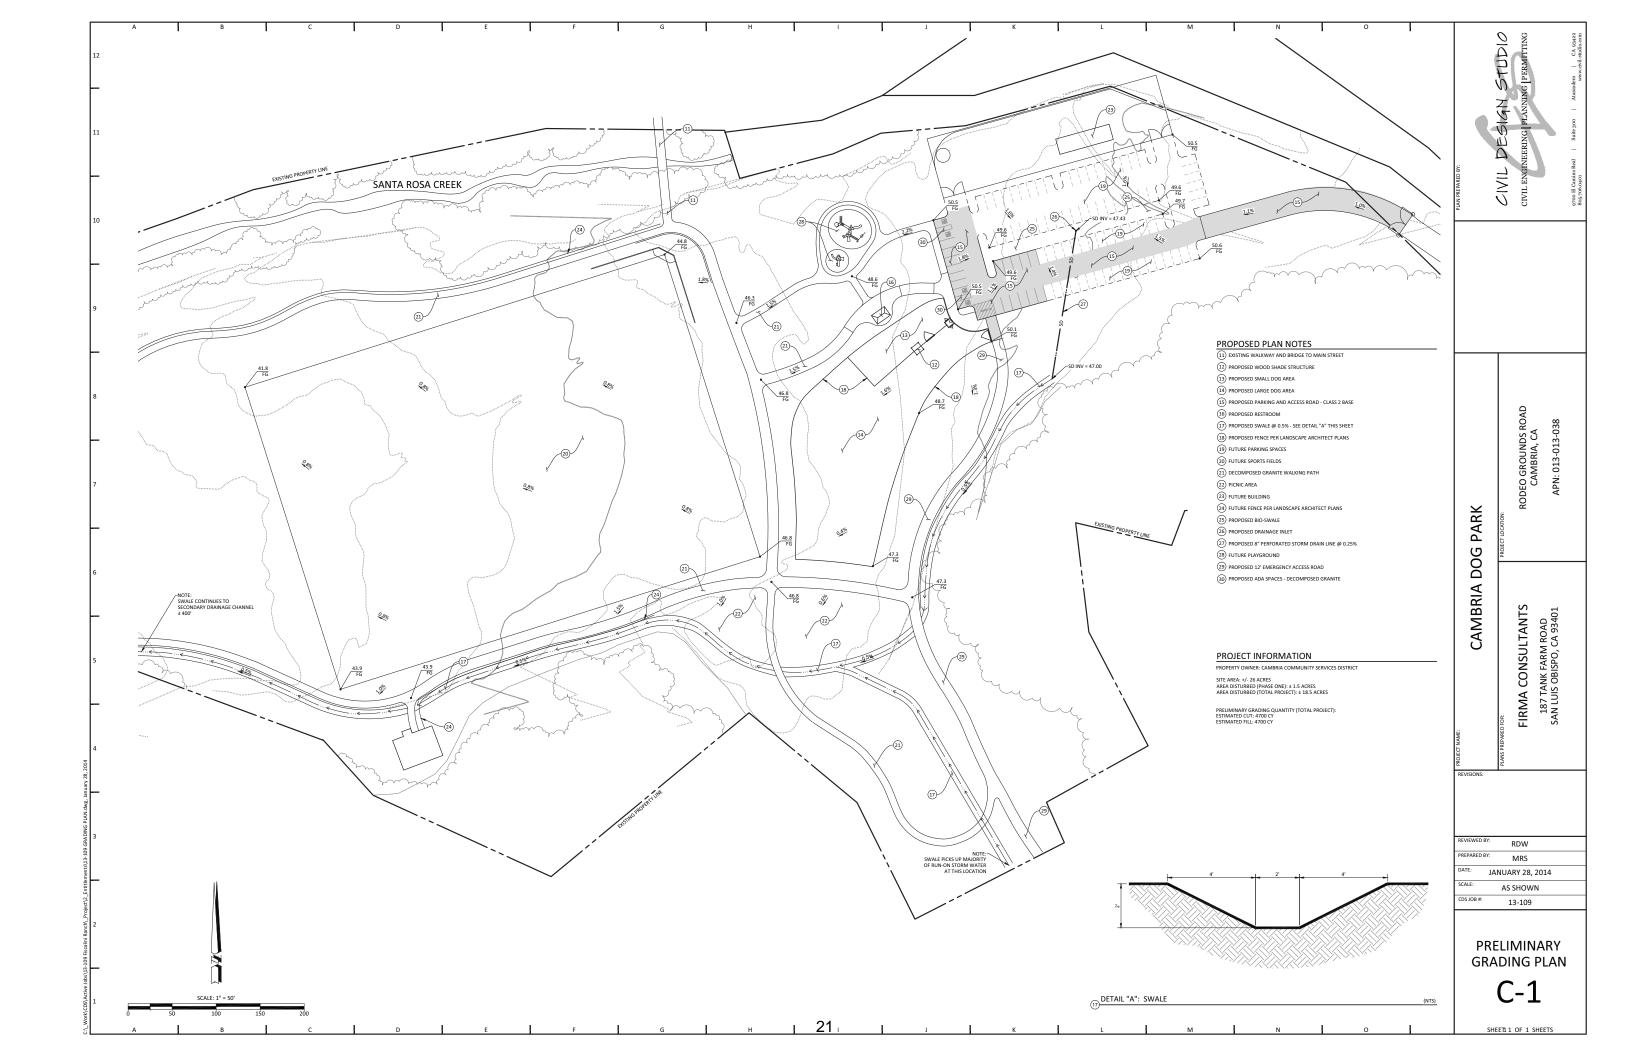

## **RE: Fiscalini Ranch Community Park Phase 1 Design Development Documents**

Dear Carlos,

Please find attached in digital format the Phase 1 documents including the County's Determination of Substantial Conformity for the change in dog park location. The scope services for the Design Development work was to identify the appropriate level of grading and drainage infrastructure needed for phased park implementation, and to relocate the dog park closer to the parking area. The documents include:

- Phase 1 Design Development Site Plan
- Grading and Drainage Plan with import to achieve minimum 1% slopes
- Grading and Drainage Plan with balanced earthwork on-site (no import)
- Phase 1 cost estimate (includes all park earthwork)
- Preliminary Drainage Calculation Report

As indicated above the cost estimate includes all park grading and drainage infrastructure. We have had ongoing discussion within our design team as well as with PROS on the comparative merits of the import fill solution vs. the balance on site solution. We think given the magnitude of cost for the import solution that the next stage of design (construction documents for grading and building permits) should take a closer look at the options. A key part of the next stage is to obtain a topographic survey of the park. With this information the grading can be refined more accurately.

## **FISCALINI RANCH**

APN: 013-131-038 Cambria, CA

## **Site Location**

The proposed project site is located in the community of Cambria, County of San Luis Obispo. The site is South of Main Street in Cambria. Historically, the site was used for the old Cambria Rodeo Grounds.

The subject parcel is owned by the Cambria Community Services District (CCSD). The parcel is +/-26 acres.

Figure 1: Site Location - SLO County Permit View

## **Proposed Project**

The proposed project consists of the following features broken into at least two phases. Phase 1 construction will include:

- Parking area Covered in class 2 base
- Picnic area
- Dog park
- Restroom

#### Drainage Calculation Report

The future portion of this project may be one or more phases. For simplicity, we will call it Phase 2. This phase includes the following features:

- Additional Parking area Covered in class 2 base
- Sports fields
- Playground

Post-construction impervious area will remain effectively the same as pre-construction impervious area. The only new fully impervious area to be added is the restroom. This project will utilize a main swale to direct sheet flow from the offsite tributary area (residential and pine forest) towards the existing secondary drainage channel. In addition, the parking lot will contain a bio-swale, which will collect drainage from the parking area, provide an opportunity for infiltration, and then convey excess drainage into the main swale via an 8" perforated pipe. The outlet for the bio-swale will be set approximately 4" above grade, which will allow some ponding in the bio-swale and enhance infiltration for small storms.

There are two proposed changes to the Master Plan shown on the Phase 1 Plan:

• The dog park is shifted closer to the parking area. The required 100 foot buffer setback from the toe of the wooded slope has been accommodated. The informal open picnic areas would be on either side of the dog park. The path system is essentially the same.

• The Master Plan piped storm drain system has been changed to an overland swale system. The off-site watershed is captured by a grassy swale at the toe of the wooded slope and flows to meet the existing secondary channel that enters Santa Rosa creek at Highway 1. The swale along the north side of the ballfields will capture the park runoff and convey water similarly to the creek. The approved concept of these long bioswales to filter runoff water is accommodated well.