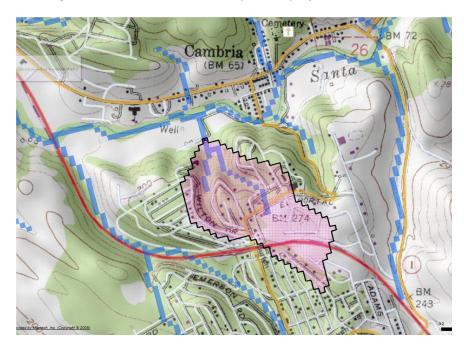

## **Peak Flow Analysis**

The USGS California StreamStats Website was utilized to estimate the peak flow for the tributary area. This method is extremely conservative. It includes an area south of highway 1 that does not actually drain to the site because Highway 1 intercepts this drainage, however, the USGS website does not account for this fact. **Figure 3** shows the area tributary to the project site.

Figure 3: Tributary Area - USGS StreamStats

The full summary of peak flow from the USGS website can be found at the end of this report. However, the 50yr storm is estimated at 50.4 CFS.

## **Tributary Area**

The tributary area for has been determined from the USGS StreamStats Website. The resulting tributary area has been estimated at 0.1 square miles. In addition, a Google Earth image and surface has been imported into Autodesk Civil 3d for drainage analysis.