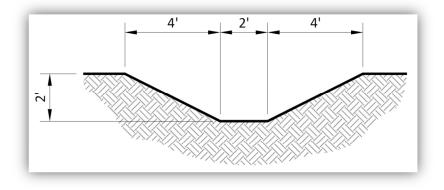

## **Earthen Swale Analysis**

The earthen swale dimensions for this project have been chosen to create a drainage feature that will convey the projected flows. A diagram of the earthen swale is shown below:

To analyze the flow capacity of this earthen swale, Mannings equation will be utilized with the values from the table below:

| Mannings Equation Input           | Value                                    |  |  |  |  |  |
|-----------------------------------|------------------------------------------|--|--|--|--|--|
|                                   | 0.025 (Chow, V. T. (1959), Open Channel  |  |  |  |  |  |
| Manning's n                       | Hydraulics, McGraw-Hill) clean, straight |  |  |  |  |  |
|                                   | channel, no rifts or deep pools          |  |  |  |  |  |
| Cross sectional Area, (sq. ft.)   | 12                                       |  |  |  |  |  |
| Wetted Perimeter (ft.)            | 10.9                                     |  |  |  |  |  |
| Hydraulic Radius (area/perimeter) | 1.1                                      |  |  |  |  |  |
| (ft.)                             | ±.1                                      |  |  |  |  |  |
| Slope (ft/ft)                     | 0.005                                    |  |  |  |  |  |

When the values from the table above are input into Mannings Equation, the corresponding velocity is 4.5 ft/sec.

Therfore, the capacity of the earth swale is (velocity x area) = **53.8 cfs** 