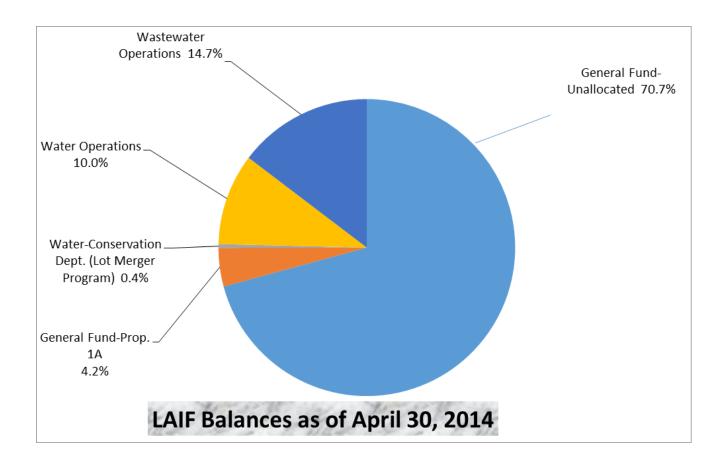

## LAIF BALANCE

The balance in the Local Agency Investment Fund (LAIF) as of April 30, 2014 was \$3,801,318. The attached Schedule of Cash and Investments Balances indicates how the balance compares to the prior month's balance as well as for the same month in each of the prior 4 years. Too much emphasis should not be placed on one month's activity; rather the information should be looked at on a trend basis.

The LAIF Balance is made up as follows (restrictions, if applicable, are noted):

| FUND                                        | AN  | MOUNT     |
|---------------------------------------------|-----|-----------|
| General                                     | \$2 | 2,690,535 |
| General (Proposition 1A)                    | \$  | 159,286   |
| Water (Conservation DeptLot Merger Program) | \$  | 15,417    |
| Water (Operations)                          | \$  | 378,738   |
| Wastewater (Operations)                     | \$  | 557,342   |

With the exception of the restricted funds to offset a potential future Proposition 1A take-away, final reserve amounts are determined after all other fiscal year activity is recorded, reconciled and audited, although the balances are monitored during the fiscal year to ensure that funds set-aside for specific programs, such as the Lot Merger Program, are not overspent. The above amounts have been updated based on the audit for the fiscal year ended June 30, 2013 with the exception of the Resource Conservation Department's balance (for the Lot Merger Program), which has been updated as of March 31, 2014. The amounts have also been updated for the interest revenue received through April 30, 2014.