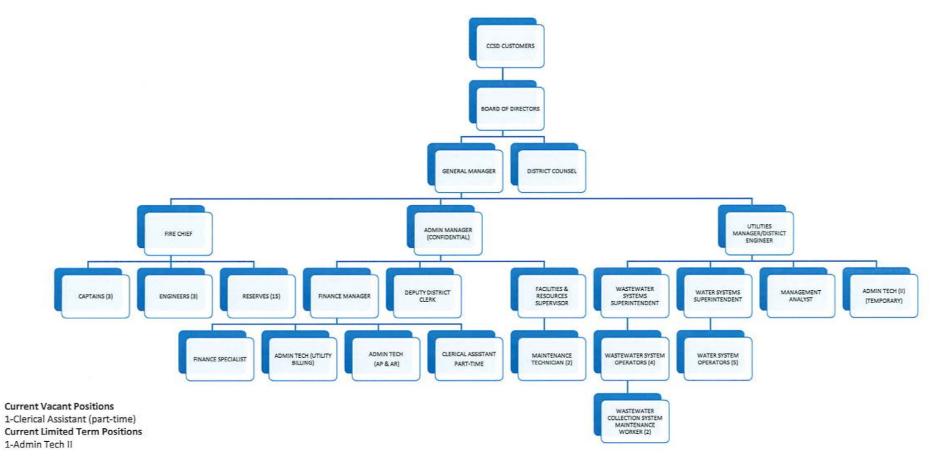

| 3.00                             | 1.00       | -3.00                               |

CAMBRIA COMMUNITY SERVICES DISTRICT

FISCAL YEAR 2020-21 FINAL BUDGET

### Cambria Community Services District Organizational Chart Current Fiscal Year 2019/2020



## Cambria Community Services District Organizational Chart Final Fiscal Year 2020/2021



## CAPITAL IMPROVEMENT PROJECTS

#### CIP Color Coded List - FY 2020/21

|     | ٨                           |                                                                                             | с         |      | D