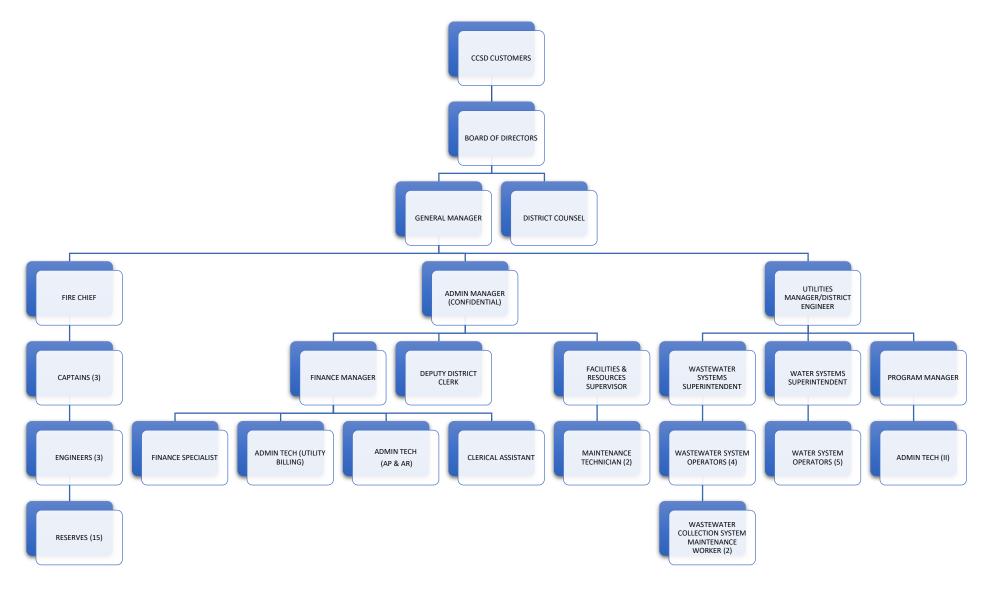

| 3.00                             | 1.00       | -3.00                               |

CAMBRIA COMMUNITY SERVICES DISTRICT

FISCAL YEAR 2020-21 FINAL BUDGET

### Cambria Community Services District Organizational Chart Current Fiscal Year 2019/2020



## Cambria Community Services District Organizational Chart Final Fiscal Year 2020/2021



## CAPITAL IMPROVEMENT PROJECTS

#### CIP Color Coded List - FY 2020/21

|     | ٨                           |                                                                                             | с         |      | D