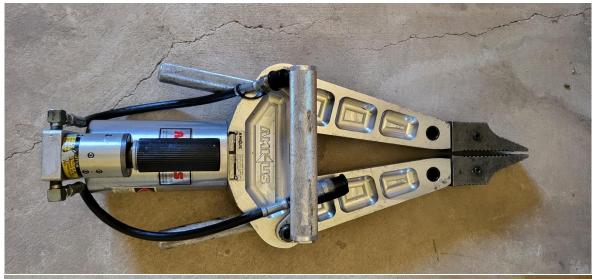

#### **AMKUS EXTRICATION EQUIPMENT**

**Cutters:** 

Model: AMK-25

Serial number: 99076667

**Spreaders:** 

Model: AMK-30CX

Serial number: 99094084

Ram:

Model: AMK-40R

Serial number: 99083196

Hydraulic pump:

Model: GH2S XLA

Serial number: 99100645