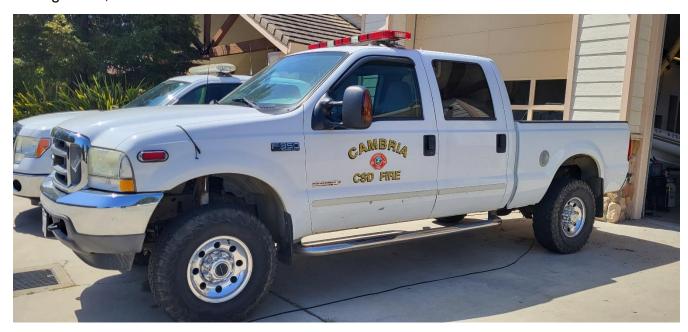

## Exhibit A – Resolution 28-2023

2003 F350

Vin: 1FTSW31P93EC75118

Mileage: 109,819