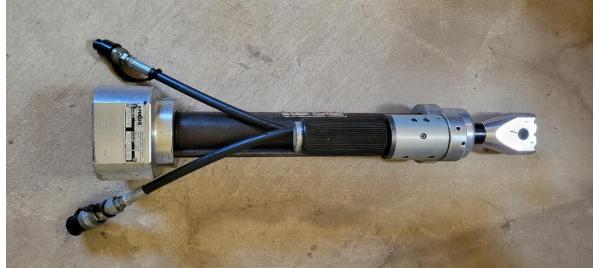

#### Exhibit B – Resolution 28-2023

#### **AMKUS EXTRICATION EQUIPMENT**

**Cutters:** 

Model: AMK-25

Serial number: 99076667

**Spreaders:** 

Model: AMK-30CX

Serial number: 99094084

Ram:

Model: AMK-40R

Serial number: 99083196

Hydraulic pump:

Model: GH2S XLA

Serial number: 99100645