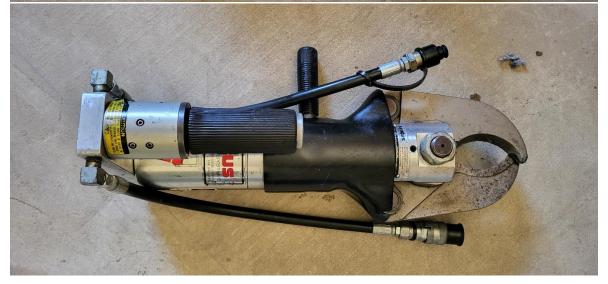

#### Exhibit B – Resolution 28-2023

#### **AMKUS EXTRICATION EQUIPMENT**

**Cutters:** 

Model: AMK-25

Serial number: 99076667

**Spreaders:** 

Model: AMK-30CX

Serial number: 99094084

Ram:

Model: AMK-40R

Serial number: 99083196

Hydraulic pump:

Model: GH2S XLA

Serial number: 99100645