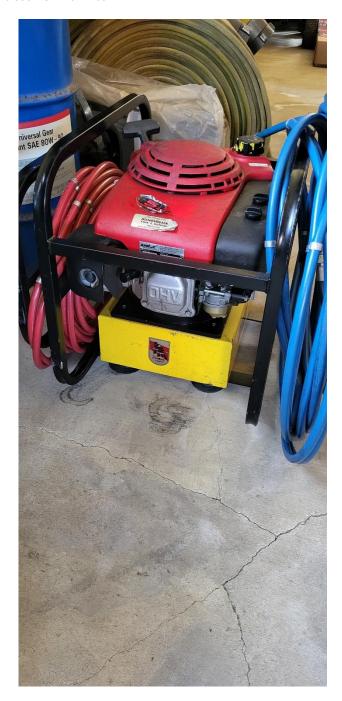

#### Exhibit B – Resolution 28-2023

#### **AMKUS EXTRICATION EQUIPMENT**

**Cutters:** 

Model: AMK-25

Serial number: 99076667

**Spreaders:** 

Model: AMK-30CX

Serial number: 99094084

Ram:

Model: AMK-40R

Serial number: 99083196

Hydraulic pump:

Model: GH2S XLA

Serial number: 99100645