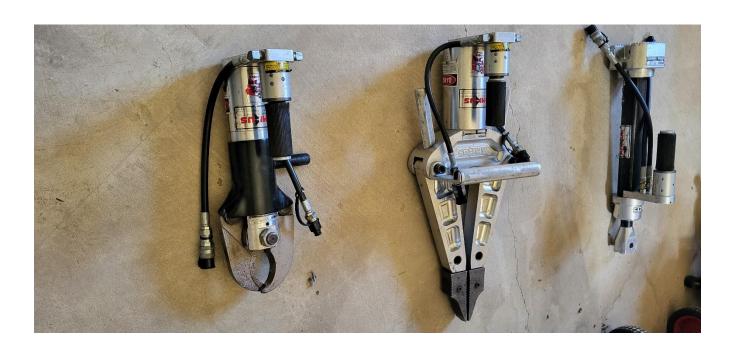

#### **AMKUS EXTRICATION EQUIPMENT**

**Cutters:** 

Model: AMK-25

Serial number: 99076667

**Spreaders:** 

Model: AMK-30CX

Serial number: 99094084

Ram:

Model: AMK-40R

Serial number: 99083196

Hydraulic pump:

Model: GH2S XLA

Serial number: 99100645