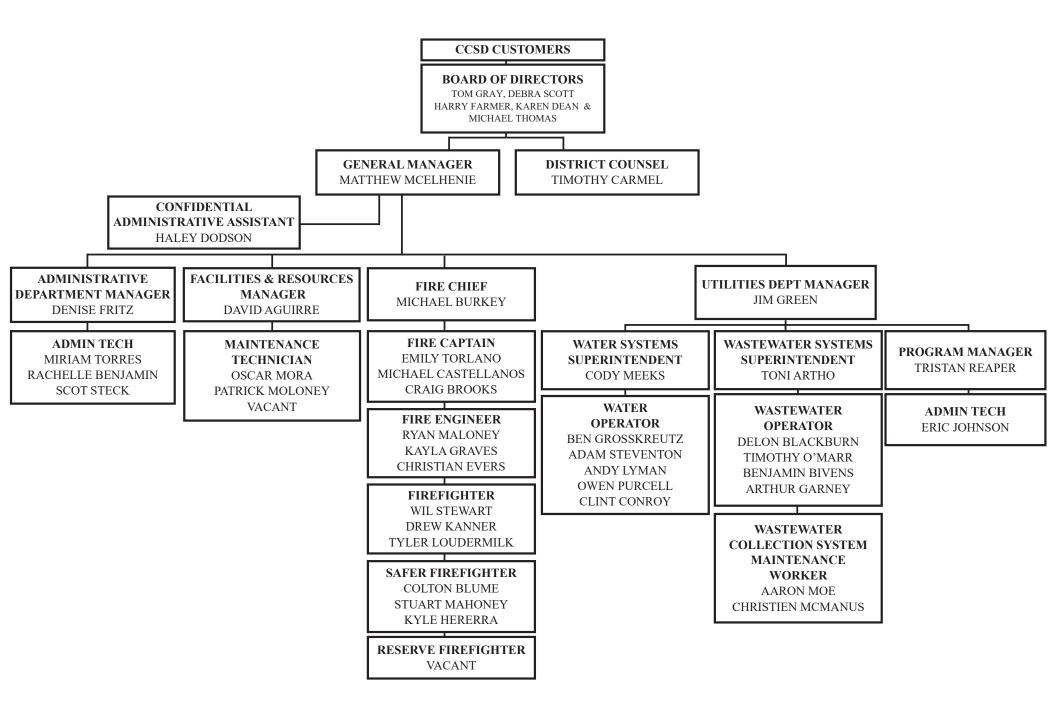

| 4.00       | 1.00          | -3.00          |
|                   | FIREFIGHTER (SAFER GRANT)                                                    | 3.00       | 0.00          | -3.00          |
| Permanent Totals  |                                                                              | 17.00      | 11.00         | -6.00          |
| Department Totals |                                                                              | 43.00      | 37.00         | -6.00          |
| Department Totals |                                                                              | 43.00      | 57.00         | -0.00          |
|                   |                                                                              |            |               |                |



**Cambria Community Services District Organizational Chart Fiscal Year 2024-2025** 



**Cambria Community Services District Organizational Chart Fiscal Year 2025-2026** 

| <b>f manager</b><br>Een                                                      |                                          |
|------------------------------------------------------------------------------|------------------------------------------|
| ER SYSTEMS<br>TENDENT<br>ARTHO                                               | <b>PROGRAM MANAGER</b><br>TRISTAN REAPER |
| WATER<br>ATOR<br>ACKBURN<br>N BIVENS<br>GARNEY<br>STALEY<br>N MOE<br>MCMANUS | ADMIN TECH<br>ERIC JOHNSON               |



## CAPITAL IMPROVEMENT PROGRAM

#### LEGEND



|         |                                        | ADMINIS                | <b