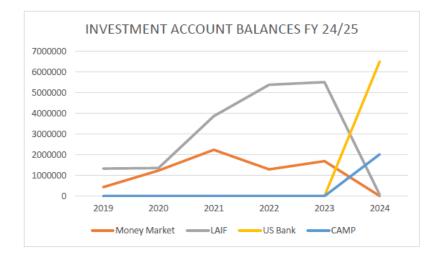

ollows:

| Account Type - Operating            | Balance         |
|-------------------------------------|-----------------|
| Main Checking                       | \$1,270,675.07  |
| Total                               | \$1,270,675.07  |
|                                     |                 |
| Account Type - Investments          | Balance         |
| Money Market                        | \$4,428.69      |
| Local Agency Investment Fund (LAIF) | \$62,434.95     |
| CAMP                                | \$3,216,865.14  |
| US Bank – Investment Fund           | \$6,741,347.23  |
| Total                               | \$10,025,076.01 |

Available cash is the balance in the Main Checking Account and the Investment Funds. As of May 31, 2025, the total available cash was \$11,295,751.08.



The total available cash in all restricted accounts is listed as follows:

| Account Type - Restricted          | Balance        |
|------------------------------------|----------------|
| The Bank of New York Mellon        | \$7,820,757.00 |
| Payroll                            | \$18,061.46    |
| Veterans' Hall                     | \$15,110.11    |
| Health Reimbursement Account (HRA) | \$63,766.60    |
| Total                              | \$7,917,695.17 |

Currently, the CCSD has adequate resources to meet its cash commitments. Staff will continue to be frugal in purchases, postpone non-critical purchases, and carefully monitor their respective budget(s).

### The following is the Bank of New York Mellon account activity for the SST projects.



|                               |