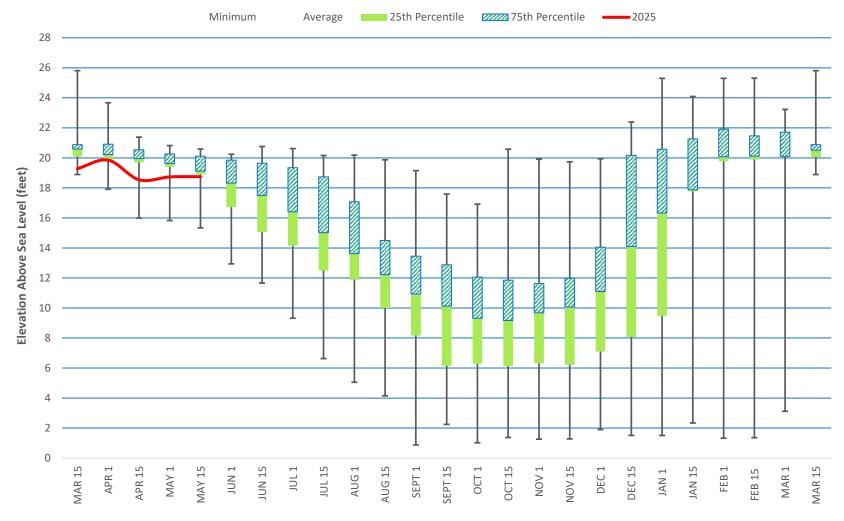

dge       | 19.17                           |                                        |                 | Mitigation Erosion: None                                                                              |

#### AVG S1, SS2 & SS3 SS4/9P2 Gradient

2.53

18.75

\*Above Mean Sea Level (AMSL)

\*CCSD's Production Wells

Reference point on 16D1, MIW1, MIW2, MIW3, 9P7, RIW, MIW1, SS1, SS2 and SS3 updated on 2/17/2015

San Simeon Creek Well Levels Mid-March 2025 Levels to Date and 1988 to Current, Min, Max, & Average



San Simeon Creek Well Levels Last 10 years March 2015 - Current





### 1988 to Current Statistical San Simeon Well Level Summary by Month showing Minimums, Maximums, 25 % Percentile, 75% Percentile Average Level is the line between the Blue (hatched) and Green (solid) bars





### SANTA ROSA CREEK WELL LEVELS March 2025 - Current

#### 2025

#### CAMBRIA COMMUNITY SERVICES DISTRICT MAY DIVERSION

| Production<br>Wells |       |        | WELLS (g | ;alx1000) |      |      | *Raw totals                      |                       |                       |
|---------------------|-------|--------|----------|-----------|------|------|----------------------------------|-----------------------|-----------------------|
| DAY OF<br>MONTH     | SS #1 | SS #2  | SS #3    | SR4       | SR1  | SR3* | ALL WELLS<br>TOTAL<br>(galx1000) | Daily<br>Pumpage (AF) | Month to Date<br>(AF) |
| 1                   | 0.00  | 261.00 | 94.00    | 0.00      | 0.00 | 0.00 | 355.00                           | 1.09                  | 1                     |
| 2                   | 0.00