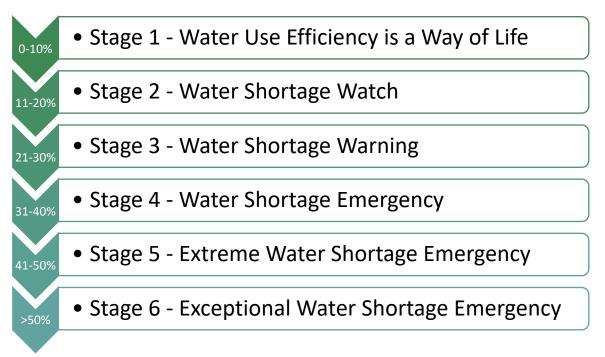

e CCSD's water supply reliability for the coming year, as well as the formal steps to declare any water shortage levels and response actions.

Beginning in 2022, the California Water Code Section 10632.1 requires urban water suppliers to conduct an AWSDA and submit an annual water shortage assessment report to the Department of Water Resources (DWR) on or before July 1 of each year.

The AWSDA serves as a tool to help identify potential water supply shortages and to implement water shortage response actions to mitigate possible supply gaps. The CCSD's Water Shortage Contingency Plan (WSCP)<sup>1</sup> includes six stages of water shortage, each with its own set of shortage response actions. Each stage aims to achieve a percentage reduction in customer demands, as illustrated in Figure A.



Figure A - 2020 Water Shortage Contingency Plan Stages

<sup>&</sup>lt;sup>1</sup> https://www.cambriacsd.org/water-shortage-contingency-plan

# **Definitions & Acronyms**

**Annual Assessment** – Annual Water Supply and Demand Assessment to be conducted by urban water suppliers every year as required by California Water Code Section 10632(a).

Annual Shortage Report – Annual Water Shortage Assessment Report to be submitted annually by urban water suppliers on or before July 1 as required by California Water Code Section 10632.1. The Annual Shortage Report consists of information including anticipated shortages and triggered shortage response actions determined as a result of the Annual Assessment.

**Current Year** – For the purpose of this Annual Shortage Report, the Current Year is de