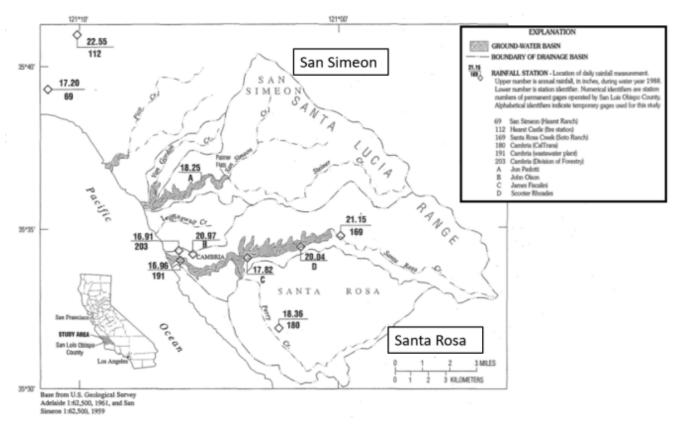

nd Assessment

# **CCSD Water Supply Portfolio**

The CCSD's water supply portfolio consists of groundwater from two coastal groundwater basins, the San Simeon and Santa Rosa groundwater basins. The California Department of Water Resources (DWR) Bulletin No. 118 identifies these two sources as the San Simeon and Santa Rosa groundwater basins, numbers 3-35 and 3-36, respectively. Appendix E of the CCSD 2020 Urban Water Management Plan<sup>2</sup> (UWMP) contains the Bulletin 118 summary description of each of these aquifers, neither of which is listed as being in overdraft status by the State Water Resources Control Board (SWRCB). The basins are recharged primarily by underflow from the San Simeon and Santa Rosa Creeks. A map of the San Simeon and Santa Rosa aquifers is shown in Figure B.



Figure B - Map of San Simeon and Santa Rosa Aquifers

<sup>&</sup>lt;sup>2</sup> https://www.cambriacsd.org/urban-water-management-plan

The CCSD relies on five (5) production wells: San Simeon Well 1 (SS1), San Simeon Well 2 (SS2), and San Simeon Well 3 (SS3) in the San Simeon Well Field (SSWF) in the San Simeon groundwater basin and Santa Rosa Well 3 (SR3) and Santa Rosa Well 4 (SR4) in the Santa Rosa Well Field (SRWF) in the Santa Rosa groundwater basin. CCSD also uses Wells WBE, WBW, SS4, and 9P2 to monitor groundwater levels.

The CCSD also owns and operates the Water Reclamation Facility (WRF), located next to the CCSD's wastewater percolation ponds, which extracts water from below the CCSD's wastewater percolation ponds, treats it to an advanced degree, and then reinjects it back