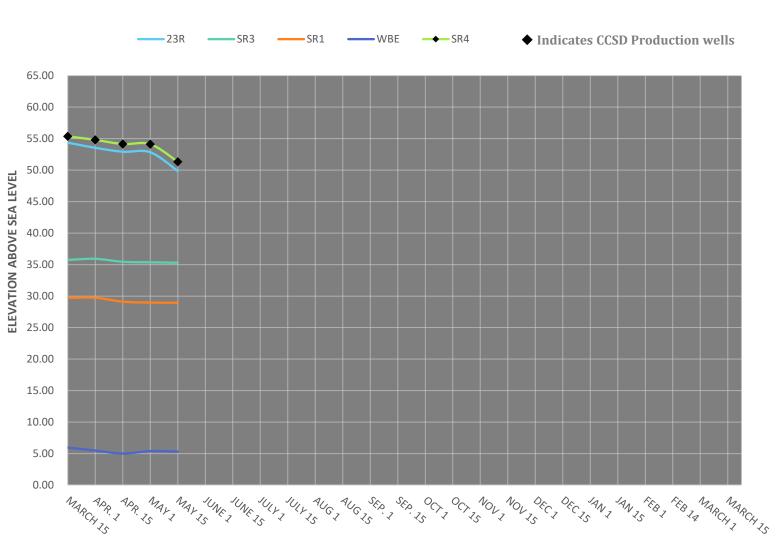

e       | 19.17                           |                                        |                 | Mitigation Erosion: None                                                                              |

#### AVG S1, SS2 & SS3 SS4/9P2 Gradient

2.53

18.75

\*Above Mean Sea Level (AMSL)

\*CCSD's Production Wells

Reference point on 16D1, MIW1, MIW2, MIW3, 9P7, RIW, MIW1, SS1, SS2 and SS3 updated on 2/17/2015

San Simeon Creek Well Levels Mid-March 2025 Levels to Date and 1988 to Current, Min, Max, & Average



San Simeon Creek Well Levels Last 10 years March 2015 - Current





### 1988 to Current Statistical San Simeon Well Level Summary by Month showing Minimums, Maximums, 25 % Percentile, 75% Percentile Average Level is the line between the Blue (hatched) and Green (solid) bars





### SANTA ROSA CREEK WELL LEVELS March 2025 - Current

#### 2025

#### CAMBRIA COMMUNITY SERVICES DISTRICT MAY DIVERSION

| Production<br>Wells |       |        | WELLS (g | ;alx1000) |      |      | *Raw totals                      |                       |                       |
|---------------------|-------|--------|----------|-----------|------|------|----------------------------------|-----------------------|-----------------------|
| DAY OF<br>MONTH     | SS #1 | SS #2  | SS #3    | SR4       | SR1  | SR3* | ALL WELLS<br>TOTAL<br>(galx1000) | Daily<br>Pumpage (AF) | Month to Date<br>(AF) |
| 1                   | 0.00  | 261.00 | 94.00    | 0.00      | 0.00 | 0.00 | 355.00                           | 1.09                  | 1                     |
| 2                   | 0.00  |