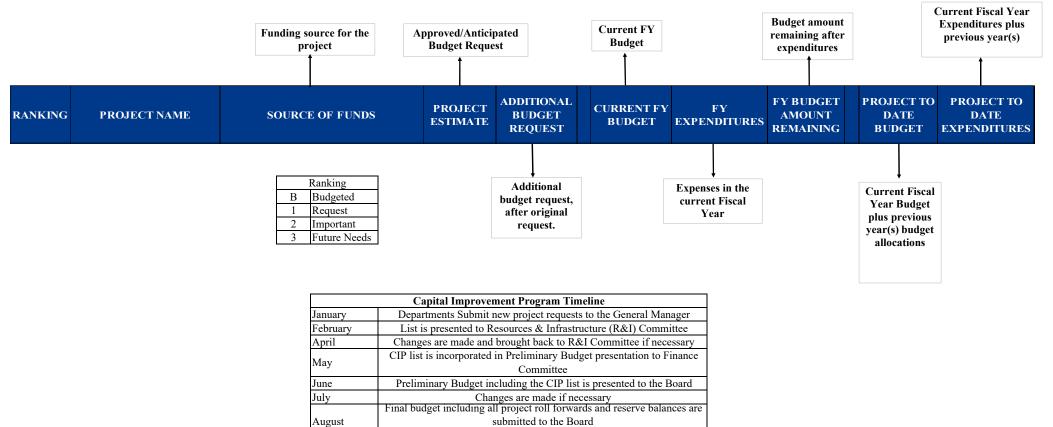

|            |               |                |



**Cambria Community Services District Organizational Chart Fiscal Year 2024-2025** 



**Cambria Community Services District Organizational Chart Fiscal Year 2025-2026** 

| <b>f manager</b><br>Een                                                      |                                          |
|------------------------------------------------------------------------------|------------------------------------------|
| ER SYSTEMS<br>TENDENT<br>ARTHO                                               | <b>PROGRAM MANAGER</b><br>TRISTAN REAPER |
| WATER<br>ATOR<br>ACKBURN<br>N BIVENS<br>GARNEY<br>STALEY<br>N MOE<br>MCMANUS | ADMIN TECH<br>ERIC JOHNSON               |



## CAPITAL IMPROVEMENT PROGRAM

#### LEGEND



|         |                                        | ADMINIS                | <b>FRATIO</b>       | N DEPART                        | MENT                 |                    |                                  |                              |                                    |  |  |  |  |  |  |
|---------|----------------------------------------|------------------------|---------------------|---------------------------------|----------------------|--------------------|----------------------------------|------------------------------|------------------------------------|--|--|--|--|--|--|
|         |                                        | <b>GENERAL FUND:</b> A | DMINI               | STRATION                        | DEPARTN              | /IENT              |