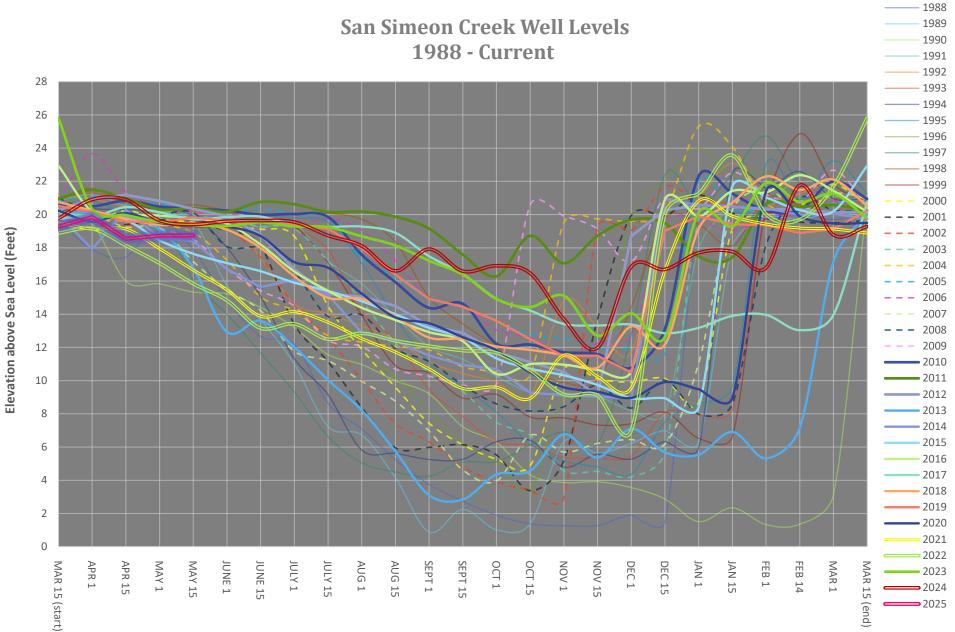

| 43.45                                  |                 |                                                                                                       |
| Lagoon    | Creek Pedestrian Bridge       | 19.17                           |                                        |                 | Mitigation Erosion: None                                                                              |

#### AVG S1, SS2 & SS3 SS4/9P2 Gradient

2.53

18.75

\*Above Mean Sea Level (AMSL)

\*CCSD's Production Wells

Reference point on 16D1, MIW1, MIW2, MIW3, 9P7, RIW, MIW1, SS1, SS2 and SS3 updated on 2/17/2015

San Simeon Creek Well Levels Mid-March 2025 Levels to Date and 1988 to Current, Min, Max, & Average



San Simeon Creek Well Levels Last 10 years March 2015 - Current





### 1988 to Current Statistical San Simeon Well Level Summary by Month showing Minimums, Maximums, 25 % Percentile, 75% Percentile Average Level is the line between the Blue (hatched) and Green (solid) bars





### SANTA ROSA CREEK WELL LEVELS March 2025 - Current

#### 2025

#### CAMBRIA COMMUNITY SERVICES DISTRICT MAY DIVERSION

| Production<br>Wells |       |        | WELLS (g | ;alx1000) |      |      | *Raw totals                      |                       |                       |
|---------------------|-------|--------|----------|-----------|------|------|----------------------------------|-----------------------|-----------------------|
| DAY OF<br>MONTH     | SS #1 | SS #2  | SS #3    | SR4       | SR1  | SR3* | ALL WELLS<br>TOTAL<br>(galx1000) | Daily<br>Pumpage (AF) | Month