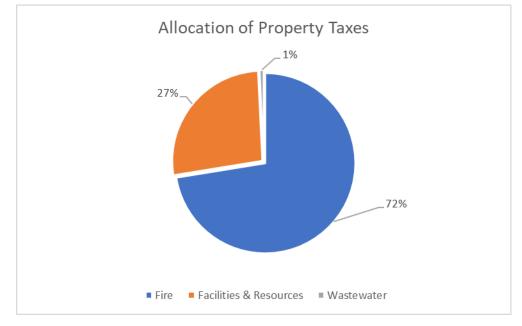

h budget are provided on pages 15 to 29.

#### Significant Budget Items

General Fund revenues are primarily property taxes allocated between Fire and Facilities and Resources to fund budgeted expenditures. Other revenues, such as the Fire Assessments, are restricted to the Fire Fund. The Administrative Fund budget includes a schedule on page 53 illustrating how administrative costs are allocated between the various CCSD budgets. The Administrative Cost allocation provides for 100% reimbursement of expenses. Revenue collected in the General Fund is not being used to offset administrative costs to help ensure that the General Fund is balanced and able to perform future deferred maintenance on assets within the General Fund.

The following illustrates the allocation of CCSD property taxes.



#### **General Fund Trade-Offs**

Trade-offs in General Fund budgets link to how much property taxes are allocated to one of the budgets versus another budget. The Fire Fund is allocated 72% of the CCSD property taxes, which, together with Fire Assessments of \$585,619, provide most of its funding. The Facilities and Resources Fund receives 27% of the CCSD property taxes, which, with the Veterans Hall rental income, provides for most of its funding. Allocating more property taxes to one fund and decreasing the other would result in trade-offs, changes in staffing, and changes in the service level provided by each department.

When considering trade-offs between General Fund budgets, it is essential to recognize that CCSD has taken on added responsibilities in recent years without funding