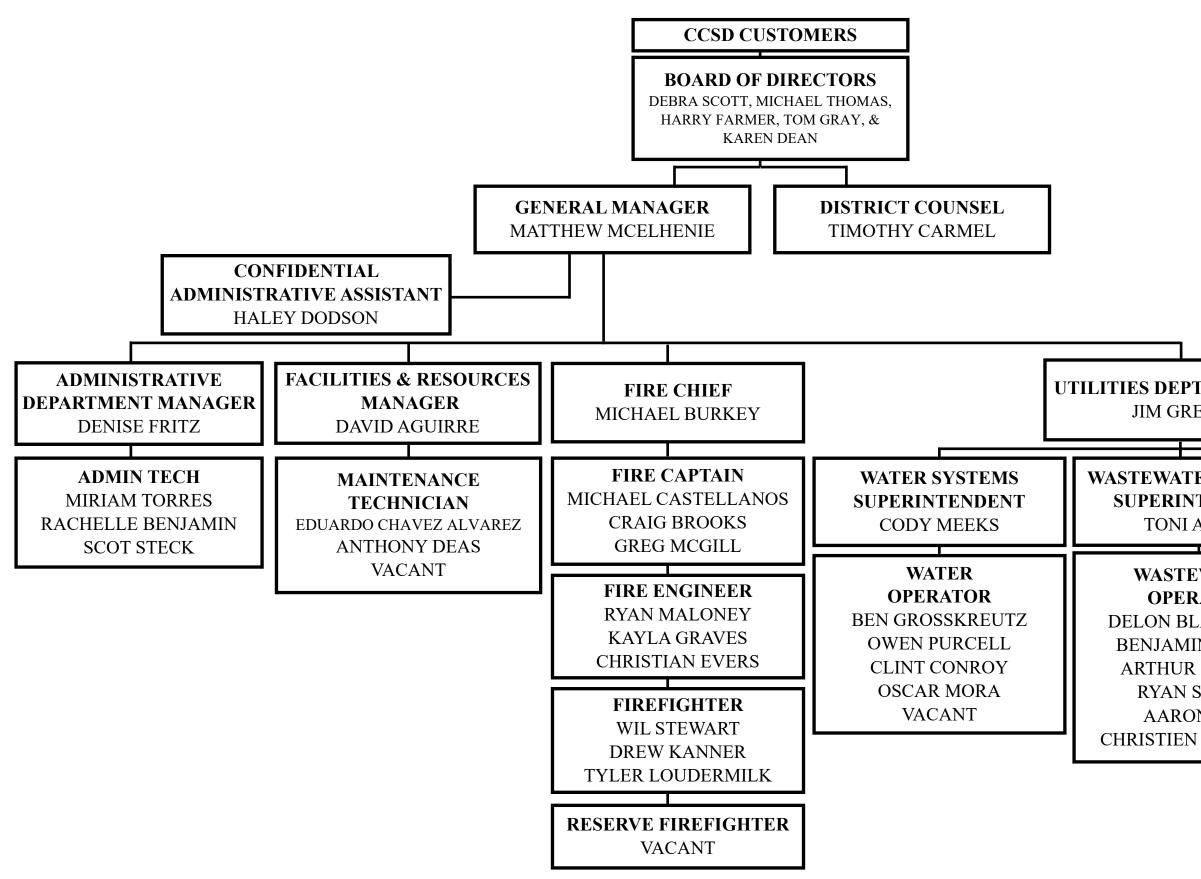

IREFIGHTER (SAFER GRANT)                                                    | 3.00       | 0.00          | -3.00          |
| Permanent Totals  |                                                                              | 17.00      | 11.00         | -6.00          |
| Department Totals |                                                                              | 43.00      | 37.00         | -6.00          |
| Department Totals |                                                                              | 43.00      | 57.00         | -0.00          |
|                   |                                                                              |            |               |                |



**Cambria Community Services District Organizational Chart Fiscal Year 2024-2025** 



**Cambria Community Services District Organizational Chart Fiscal Year 2025-2026** 

| <b>f manager</b><br>Een                                                      |                                          |
|------------------------------------------------------------------------------|------------------------------------------|
| ER SYSTEMS<br>TENDENT<br>ARTHO                                               | <b>PROGRAM MANAGER</b><br>TRISTAN REAPER |
| WATER<br>ATOR<br>ACKBURN<br>N BIVENS<br>GARNEY<br>STALEY<br>N MOE<br>MCMANUS | ADMIN TECH<br>ERIC JOHNSON               |



## CAPITAL IMPROVEMENT PROGRAM

#### LEGEND



|         |                                        | ADMINIS                | <b>FRATIO</b>       | N DEPART                        | MENT                 |